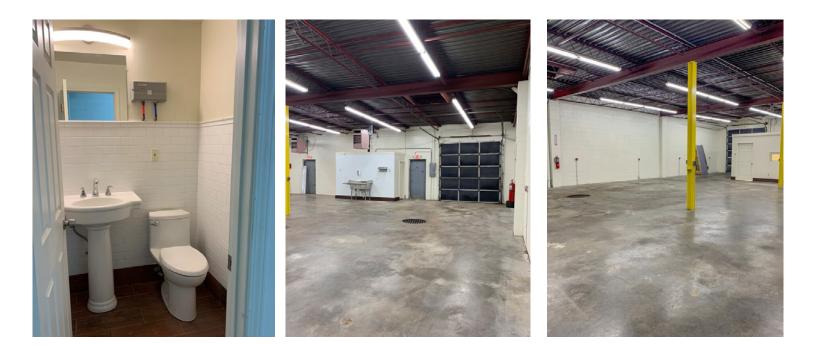

# **FOR LEASE** 5800 North Hanley Berkeley, MO 63134

- Located 1/2 mile from Boeing's \$2 billion construction project to support new aerospace programs
- Two (2) 3,400 sf warehouse bays May be combined to 6,800 sf \$11.00/SF + NNN
- Enterprise Zone

- 10 ft. overhead doors with 12 ft. ceilings
- Tremendous visibility and highway access
- Potential for manufacturing, businesses incubator, wholesale, office/general or storage
- Immediate/close proximity to Amazon, Schnucks Distribution Center, UMSL, Express Scripts, Boeing & NorthPark Development