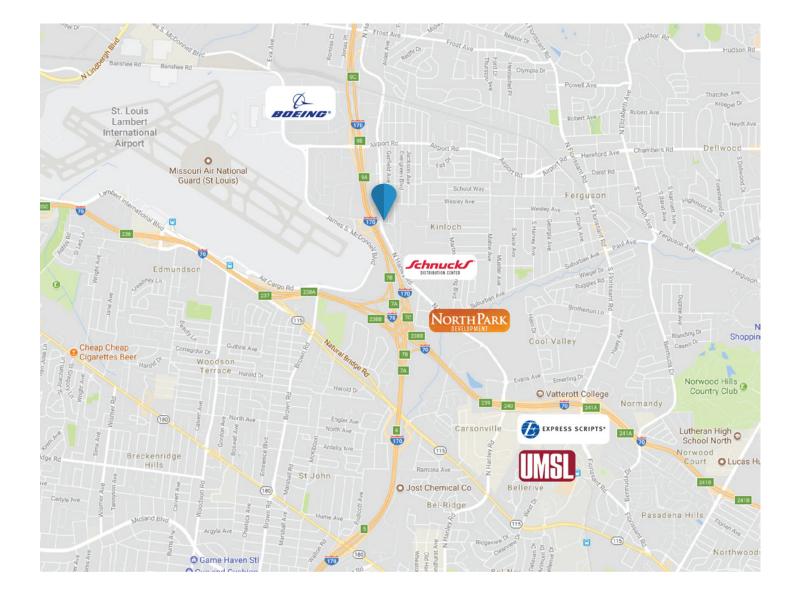

# **FOR LEASE** 5800 North Hanley Berkeley, MO 63134

- Located 1/2 mile from Boeing's \$2 billion construction project to support new aerospace programs
- Two (2) 3,400 sf warehouse bays May be combined to 6,800 sf \$11.00/SF + NNN
- Enterprise Zone

- 10 ft. overhead doors with 12 ft. ceilings
- Tremendous visibility and highway access
- Potential for manufacturing, businesses incubator, wholesale, office/general or storage
- Immediate/close proximity to Amazon, Schnucks Distribution Center, UMSL, Express Scripts, Boeing & NorthPark Development