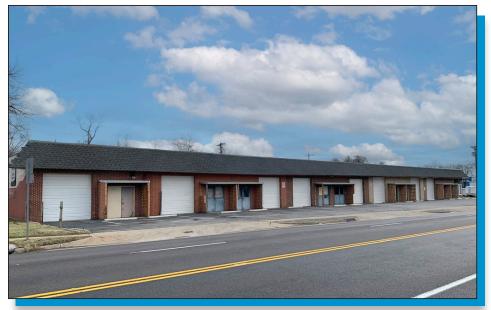

# **FOR LEASE** 5800 North Hanley Berkeley, MO 63134

- Located 1/2 mile from Boeing's \$2 billion construction project to support new aerospace programs
- Two (2) 3,400 sf warehouse bays May be combined to 6,800 sf \$11.00/SF + NNN
- Enterprise Zone

- 10 ft. overhead doors with 12 ft. ceilings
- Tremendous visibility and highway access
- Potential for manufacturing, businesses incubator, wholesale, office/general or storage
- Immediate/close proximity to Amazon, Schnucks Distribution Center, UMSL, Express Scripts, Boeing & NorthPark Development