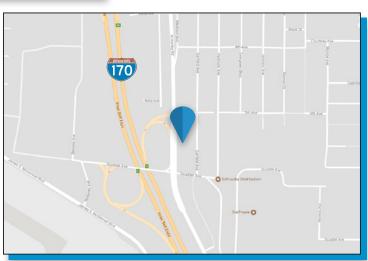

# **FOR LEASE** 5800 North Hanley Berkeley, MO 63134

- Located 1/2 mile from Boeing's \$2 billion construction project to support new aerospace programs
- Two (2) 3,400 sf warehouse bays May be combined to 6,800 sf \$11.00/SF + NNN
- Enterprise Zone

- 10 ft. overhead doors with 12 ft. ceilings
- Tremendous visibility and highway access
- Potential for manufacturing, businesses incubator, wholesale, office/general or storage
- Immediate/close proximity to Amazon, Schnucks Distribution Center, UMSL, Express Scripts, Boeing & NorthPark Development