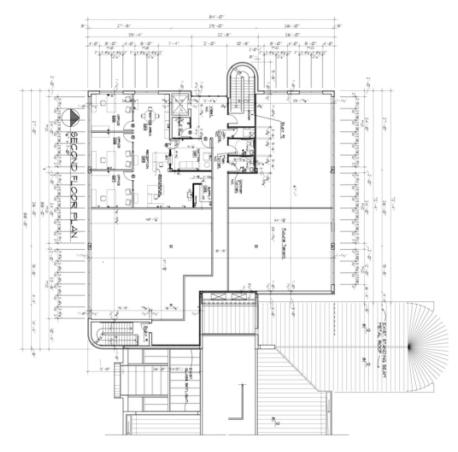

#### Available SF

| Suite     | SF Avail.   | Price   |
|-----------|-------------|---------|
| Suite 200 | 1,418       | \$18 SF |
| Suite 201 | Up to 6,000 | \$14 SF |

- Year Built: 1998
- Building Size: 17,877 SF

#### » Suite 200 - 1,418<sup>+/-</sup> SF (\$18.50 SF)

Elevator serviced 2nd floor office consisting of 1,418<sup>+/-</sup> SF. The space includes 3 private offices in nicely trimmed out finishes.

#### >> Suite 201 - Additional 4,500\*/- SF (\$14.50 SF)

Up to  $6,000^{+/-}$  SF can be obtained on the second floor.  $4,500^{+/-}$  SF remain unfinished and can be delivered in "white box" condition.