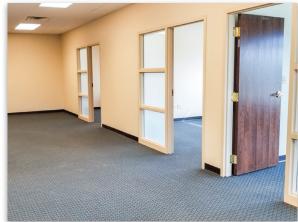

#### » Suite 200 - 1,418<sup>+/-</sup> SF (\$18.50 SF)

Elevator serviced 2nd floor office consisting of 1,418<sup>+/-</sup> SF. The space includes 3 private offices in nicely trimmed out finishes.