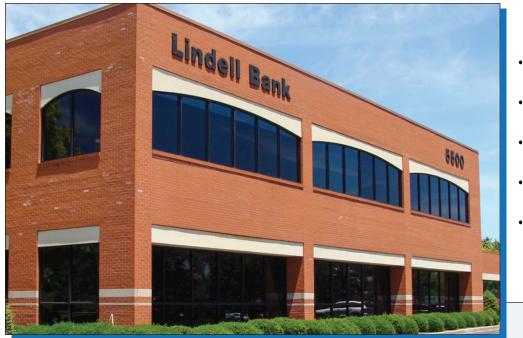

## **Office Space** 5500 Mexico Road St. Peters, MO 63376

- Elevator Serviced
- Full Service Lease
- Large Parking Lot
- Professional Site & Building
- Across the Street from St. Peters City Hall & Rec Plex

#### **PROPERTY OVERVIEW**

Office space with nice finishes in a great location in St. Peters, MO. Convenient location across from St. Peters City Hall and the Rex Plex in the professional Lindell Bank Building.