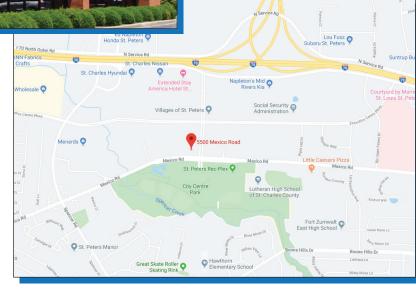

## **Office Space** 5500 Mexico Road St. Peters, MO 63376

- Elevator Serviced
- Full Service Lease
- Large Parking Lot
- Professional Site & Building
- Across the Street from St. Peters City Hall & Rec Plex

#### **PROPERTY OVERVIEW**

Office space with nice finishes in a great location in St. Peters, MO. Convenient location across from St. Peters City Hall and the Rex Plex in the professional Lindell Bank Building.