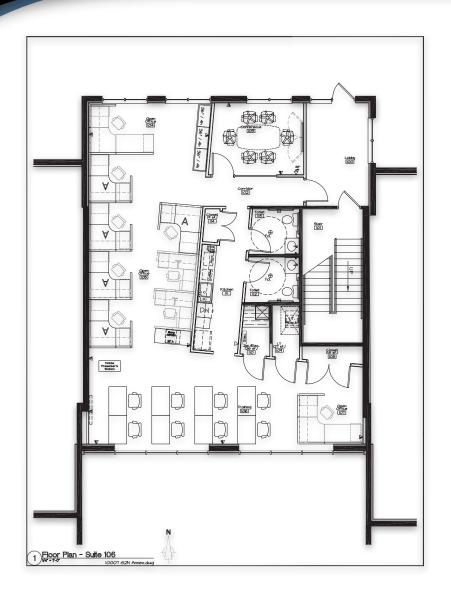

## **FOR LEASE**

13421 Manchester Road Suite 106 — 2,000+/- SF Des Peres, MO 63131

- Class A Office Condominium with Exceptional High End Finishes
- Well Appointed with Private Offices, Conference Room, Open Areas, and Full Kitchenette
- Strong Demographics with High Traffic and Visibility
- Centrally Located with Excellent I-270 Highway Access