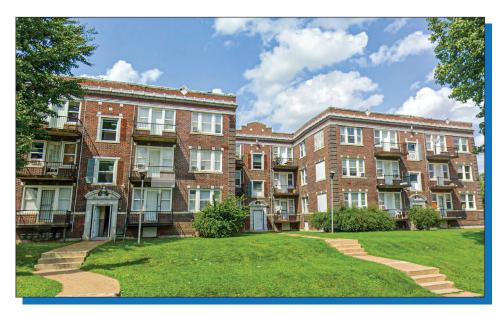

## Multifamily for Sale 5805 Cabanne Ave

## St. Louis, MO 63112

- Year Built: 1924
- Lot SF: 32,303
- Total of 30 Units Consisting of 15 2-Bedroom & 15 1-Bedroom Units

- Value Add Opportunity
- Located in the Growing West End Neighborhood
- Offstreet Parking in Rear of Building
- Units have Forced Air Heat, Individual Water Heaters, Updated Electric Panels