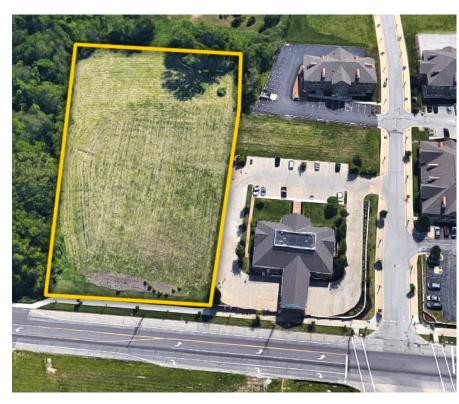

## THE PROPERTY

## Features:

- 2.49 Acre Lot
- Zoned NU in the Wildwood Workplace
  District
- Uses include office, medical, dental, clinics, shops and restaurants, residential uses are permitted on upper floors or as live-work space.

Commercial Frontage on Highway 109
 Just South of Highway 100 Intersection

For Information, Contact Agent:

Ken Wedberg Office: 314-446-7540 • Cell: 314-374-6670 wedberg@realtyexchangeweb.com

Information contained herein has been obtained from the owner of the property or other sources. The Brokers do not guarantee the accuracy of this information. Sellers and Brokers make no representation as to the environmental or other conditions of the property and recommend that Purchaser(s) investigate fully.