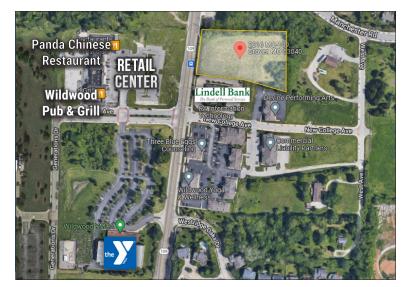

## THE PROPERTY

Commercial Frontage on Highway 109
 Just South of Highway 100 Intersection

For Information, Contact Agent:

Ken Wedberg Office: 314-446-7540 • Cell: 314-374-6670 wedberg@realtyexchangeweb.com

Information contained herein has been obtained from the owner of the property or other sources. The Brokers do not guarantee the accuracy of this information. Sellers and Brokers make no representation as to the environmental or other conditions of the property and recommend that Purchaser(s) investigate fully.