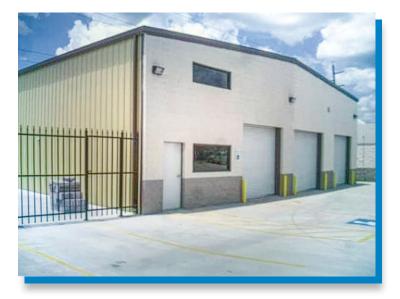

# THE PROPERTY

# **INDUSTRIAL FOR LEASE**

Build-To-Suit 5209 Schumacher Road High Ridge, MO 63049

Commercial Zoning Approved

 Surrounded by High Density Commercial and Residential

Great Access to Highway 30

- Rare Opportunity in Jefferson County
- Multiple Sites for Industrial Building
  Development
- Custom Plans Available
- Can Accommodate From 8,000+/- SF and Larger