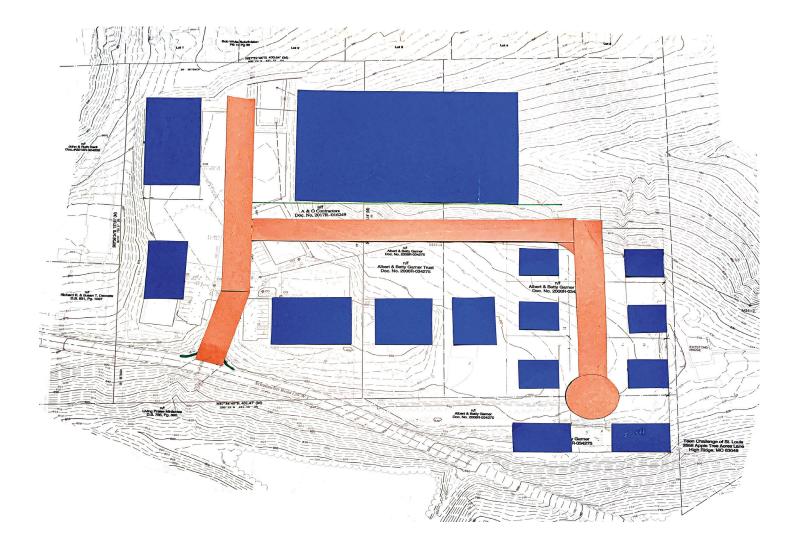

# **INDUSTRIAL FOR LEASE**

Build-To-Suit 5209 Schumacher Road High Ridge, MO 63049

Commercial Zoning Approved

 Surrounded by High Density Commercial and Residential

Great Access to Highway 30

- Rare Opportunity in Jefferson County
- Multiple Sites for Industrial Building
  Development
- Custom Plans Available
- Can Accommodate From 8,000+/- SF and Larger