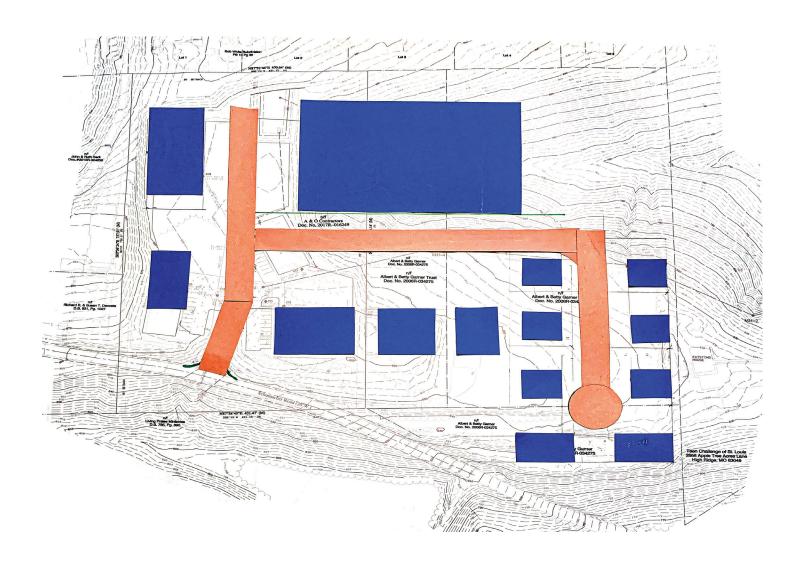

### INDUSTRIAL FOR LEASE

Build-To-Suit 5209 Schumacher Road High Ridge, MO 63049

- · Rare Opportunity in Jefferson County
- Multiple Sites for Industrial Building Development
- Custom Plans Available
- Can Accommodate From 8,000+/- SF and Larger

- Commercial Zoning Approved
- Surrounded by High Density Commercial and Residential
- Great Access to Highway 30

For Lease: \$8.00 SF NNN

For more information contact: