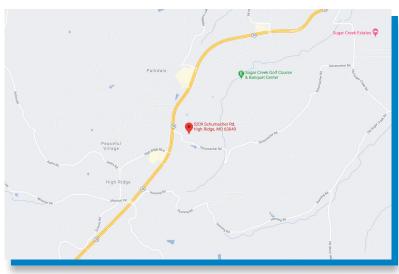

### INDUSTRIAL FOR LEASE

Build-To-Suit 5209 Schumacher Road High Ridge, MO 63049

- · Rare Opportunity in Jefferson County
- Multiple Sites for Industrial Building Development
- Custom Plans Available
- Can Accommodate From 8,000+/- SF and Larger

- Commercial Zoning Approved
- Surrounded by High Density Commercial and Residential
- Great Access to Highway 30

For Lease: \$8.00 SF NNN

For more information contact: