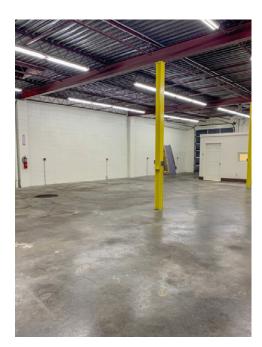

## **FOR LEASE 5800 North Hanley** Berkeley, MO 63134

- Located 1/2 mile from Boeing's \$2 billion construction project to support new aerospace programs
- Two (2) 3,400 sf warehouse bays May be combined to 6,800 sf \$11.00/SF + NNN
- **Enterprise Zone**

- 10 ft. overhead doors with 12 ft. ceilings
- Tremendous visibility and highway access
- Potential for manufacturing, businesses incubator, wholesale, office/general or storage
- Immediate/close proximity to Amazon, Schnucks Distribution Center, UMSL, Express Scripts, Boeing & NorthPark Development