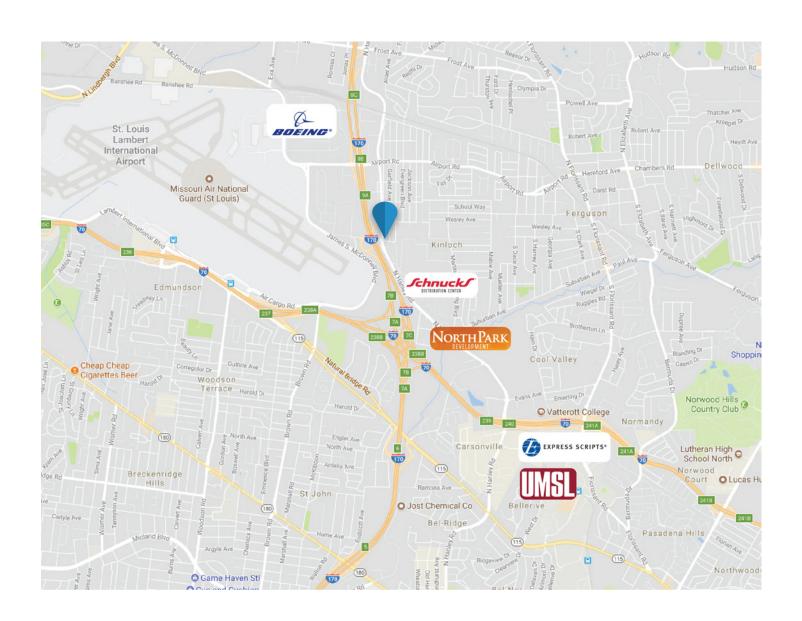

## **FOR LEASE 5800 North Hanley** Berkeley, MO 63134

- Located 1/2 mile from Boeing's \$2 billion construction project to support new aerospace programs
- Two (2) 3,400 sf warehouse bays May be combined to 6,800 sf \$11.00/SF + NNN
- **Enterprise Zone**

- 10 ft. overhead doors with 12 ft. ceilings
- Tremendous visibility and highway access
- Potential for manufacturing, businesses incubator, wholesale, office/general or storage
- Immediate/close proximity to Amazon, Schnucks Distribution Center, UMSL, Express Scripts, Boeing & NorthPark Development