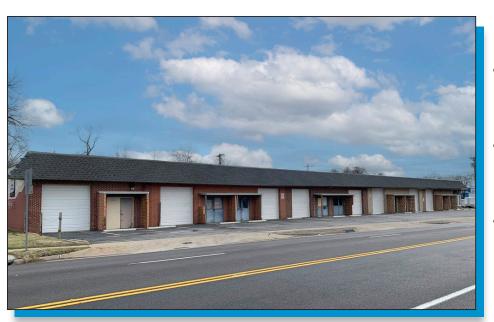

## **FOR LEASE 5800 North Hanley** Berkeley, MO 63134

- Located 1/2 mile from Boeing's \$2 billion construction project to support new aerospace programs
- Two (2) 3,400 sf warehouse bays May be combined to 6,800 sf \$11.00/SF + NNN
- **Enterprise Zone**

- 10 ft. overhead doors with 12 ft. ceilings
- Tremendous visibility and highway access
- Potential for manufacturing, businesses incubator, wholesale, office/general or storage
- Immediate/close proximity to Amazon, Schnucks Distribution Center, UMSL, Express Scripts, Boeing & NorthPark Development

\$11.00/SF + NNN