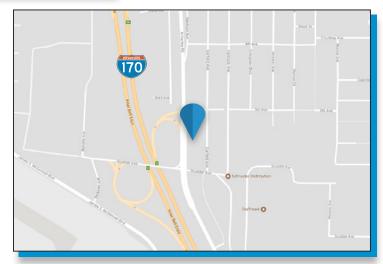

## **FOR LEASE 5800 North Hanley** Berkeley, MO 63134

- Located 1/2 mile from Boeing's \$2 billion construction project to support new aerospace programs
- Two (2) 3,400 sf warehouse bays May be combined to 6,800 sf \$11.00/SF + NNN
- **Enterprise Zone**

- 10 ft. overhead doors with 12 ft. ceilings
- Tremendous visibility and highway access
- Potential for manufacturing, businesses incubator, wholesale, office/general or storage
- Immediate/close proximity to Amazon, Schnucks Distribution Center, UMSL, Express Scripts, Boeing & NorthPark Development