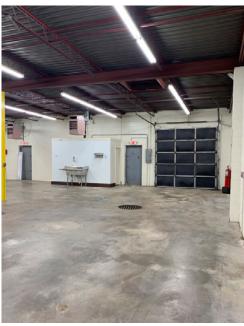

## **FOR LEASE 5800 North Hanley** Berkeley, MO 63134

- Located 1/2 mile from Boeing's \$2 billion construction project to support new aerospace programs
- Two (2) 3,400 sf warehouse bays May be combined to 6,800 sf \$11.00/SF + NNN
- **Enterprise Zone**

- 10 ft. overhead doors with 12 ft. ceilings
- Tremendous visibility and highway access
- Potential for manufacturing, businesses incubator, wholesale, office/general or storage
- Immediate/close proximity to Amazon, Schnucks Distribution Center, UMSL, Express Scripts, Boeing & NorthPark Development