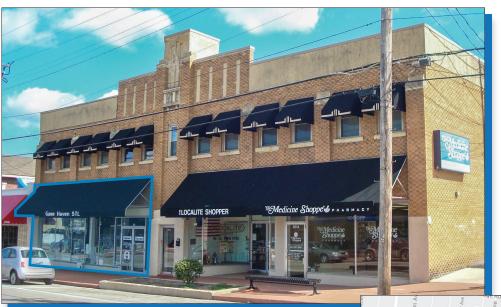

## Available For Lease 2518 Woodson Road Overland, MO 63114

- 6,100 Sq Ft in a Multi
  Tenant Mixed Use Building
- 3+ Store Fronts
- Large Open Area with 2 Other Spaces

- · Heart of downtown Overland.
- Adjoins the City Parking Lot with the Farmer's Market on Saturday from May to October.
- Great for Owner Occupant