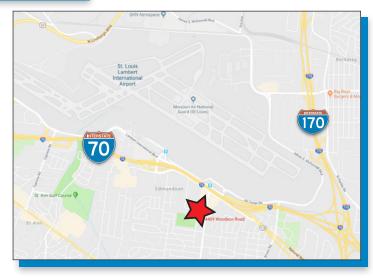

## **FOR SALE OR LEASE**

4409 Woodson Road St. Louis, MO 63134

- 2<sup>+/-</sup> Acres Redevelopment Site
- Just South of St. Louis International Airport
- Large Parking Lot

- 244 Feet of Frontage
- 8,000 SF of Former Restaurant