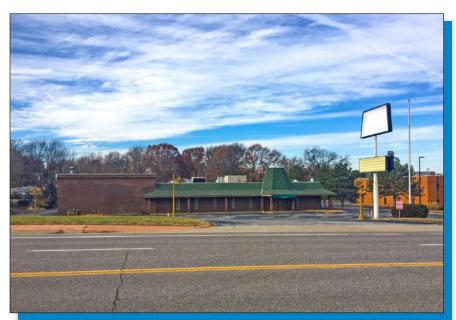

## **FOR SALE OR LEASE**

4409 Woodson Road St. Louis, MO 63134

- 2<sup>+/-</sup> Acres Redevelopment Site
- Just South of St. Louis International Airport
- Large Parking Lot

- 244 Feet of Frontage
- 8,000 SF of Former Restaurant