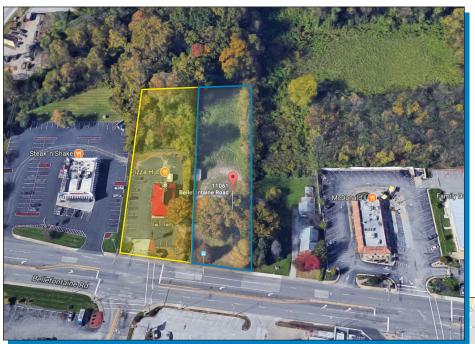

#### THE PROPERTY

### **FOR SALE** 11061 Bellefontaine Road St. Louis, MO 63138

- 1.19 Acres with an Additional 5.15 Acres Totalling Over 6 Acres Available for Redevelopment
- Easy Access to 270 and 367 Interchange

- Sandwiched Between Steak 'n Shake,
   Pizza Hut and McDonald's with a
   Schnucks Center Across the Street
- This is a Developmental Property