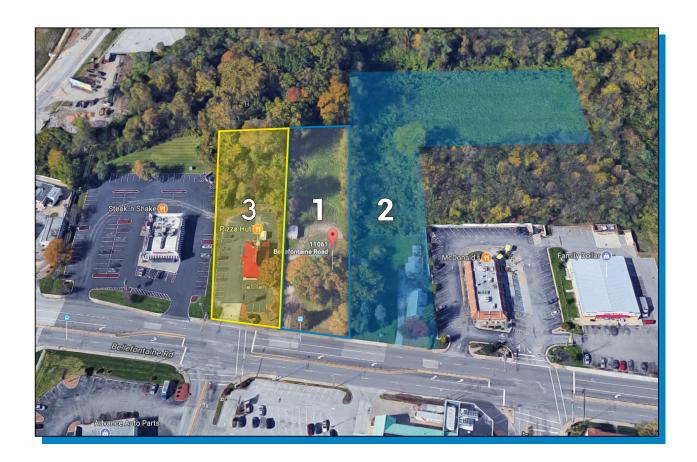

#### **THE PROPERTY**

#### **FOR SALE** 11061 Bellefontaine Road St. Louis, MO 63138

| Parcel 1 | 1.19 Acres |
|----------|------------|
| Parcel 2 | 3.99 Acres |
| Parcel 3 | 1.16 Acres |
| Total    | 6.34 Acres |

Information contained herein has been obtained from the owner of the property or other sources. The Brokers do not guarantee the accuracy of this information. Sellers and Brokers make no representation as to the environmental or other conditions of the property and recommend that Purchaser(s) investigate fully.