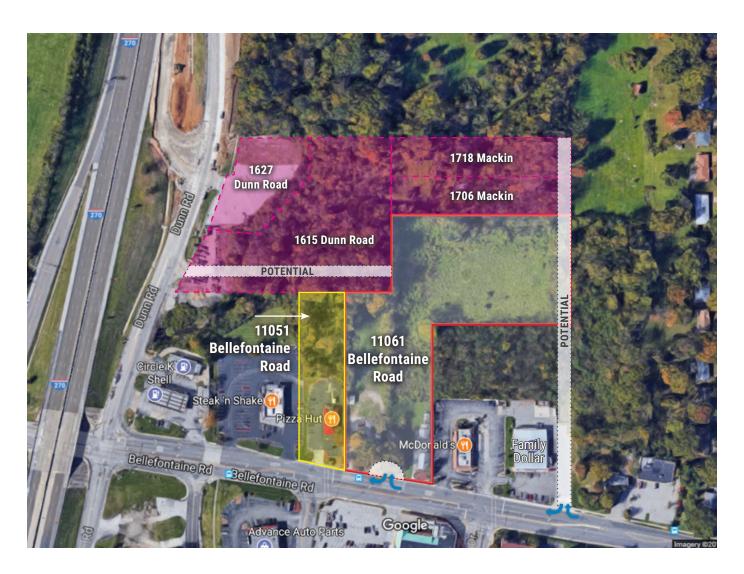

#### THE PROPERTY

## Potential Development Site Total Acreage: 9.73

11051 Bellefontaine Road • St. Louis, MO 63138 11061 Bellefontaine Road • St. Louis, MO 63138 1615 Dunn Road • St. Louis, MO 63138 1627 Dunn Road • St. Louis, MO 63138 1706 Mackin Ave • St. Louis, MO 63138 1718 Mackin Ave • St. Louis, MO 63138