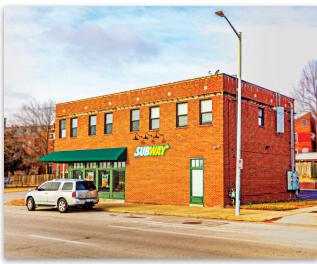

# THE PROPERTY

# Mixed Use Investment

1831 S. 7<sup>th</sup> Street St. Louis, MO 63104

- 4,040 SF Building
- Taxes: \$11,084
- Large Parking Lot of 23 Spaces
- Built in 2014
- Sale Includes Building and Land

- Located in Historic Soulard Neighborhood
- Retail 1st Floor is Occupied by Subway on a NNN Lease
- 2 Apartments 2 Bedroom Units on the Second Floor
- Contact Agents for Financial Information