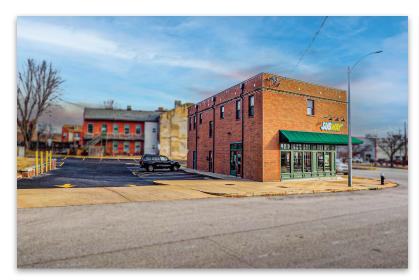

# THE PROPERTY

# Mixed Use Investment

1831 S. 7<sup>th</sup> Street St. Louis, MO 63104

- 4,040 SF Building
- Taxes: \$11,084
- Large Parking Lot of 23 Spaces
- Built in 2014
- Sale Includes Building and Land

- Located in Historic Soulard Neighborhood
- Retail 1st Floor is Occupied by Subway on a NNN Lease
- 2 Apartments 2 Bedroom Units on the Second Floor
- Contact Agents for Financial Information