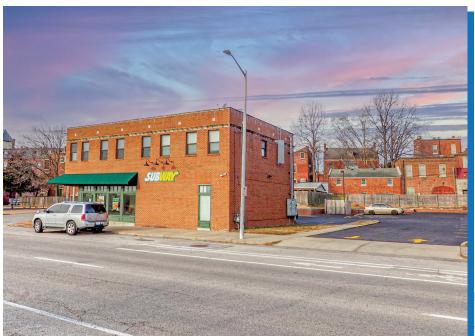

# THE PROPERTY

# Mixed Use Investment

1831 S. 7<sup>th</sup> Street St. Louis, MO 63104

- 4,040 SF Building
- Taxes: \$11,084
- Large Parking Lot of 23 Spaces
- Built in 2014
- Sale Includes Building and Land

- Located in Historic Soulard Neighborhood
- Retail 1st Floor is Occupied by Subway on a NNN Lease
- 2 Apartments 2 Bedroom Units on the Second Floor
- Contact Agents for Financial Information