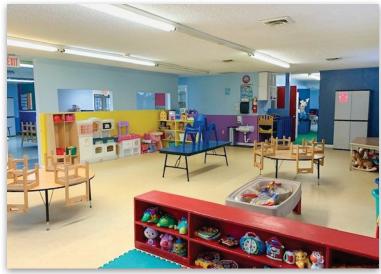

# FOR SALE OR LEASE

5181 Warren Road Imperial, MO 63052

- Owner/User Opportunity
- Operated as Prime Time Childcare Academy
- Site was Licensed for 98 Children
- Fenced Yard and Playground Equipment

- 4,335+/- SF on 0.37 Acres
- In Immediate Proximity to Elk's Lodge on Miller Road
- Strong Demographics and Income
- Taxes for 2019 were \$8,503