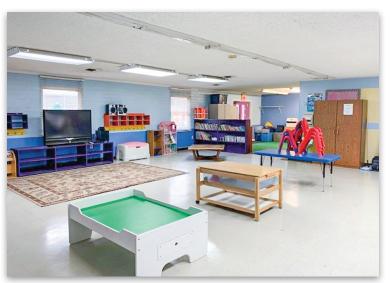

# FOR SALE OR LEASE

5181 Warren Road Imperial, MO 63052

- Owner/User Opportunity
- Operated as Prime Time Childcare Academy
- Site was Licensed for 98 Children
- Fenced Yard and Playground Equipment

- 4,335+/- SF on 0.37 Acres
- In Immediate Proximity to Elk's Lodge on Miller Road
- Strong Demographics and Income
- Taxes for 2019 were \$8,503