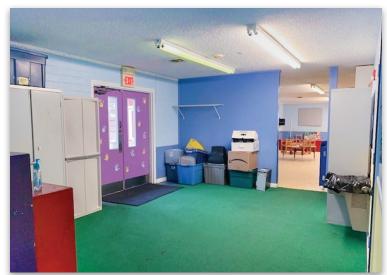

# FOR SALE OR LEASE

5181 Warren Road Imperial, MO 63052

- Owner/User Opportunity
- Operated as Prime Time Childcare Academy
- Site was Licensed for 98 Children
- Fenced Yard and Playground Equipment

- 4,335+/- SF on 0.37 Acres
- In Immediate Proximity to Elk's Lodge on Miller Road
- Strong Demographics and Income
- Taxes for 2019 were \$8,503