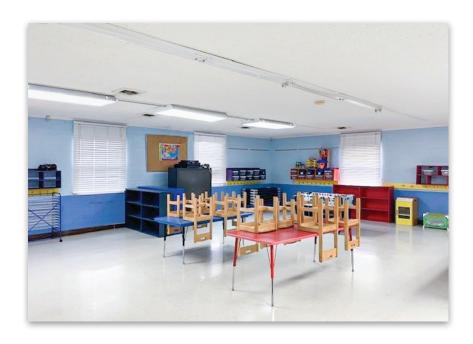

# FOR SALE OR LEASE

5181 Warren Road Imperial, MO 63052

- Owner/User Opportunity
- Operated as Prime Time Childcare Academy
- Site was Licensed for 98 Children
- Fenced Yard and Playground Equipment

- 4,335+/- SF on 0.37 Acres
- In Immediate Proximity to Elk's Lodge on Miller Road
- Strong Demographics and Income
- Taxes for 2019 were \$8,503