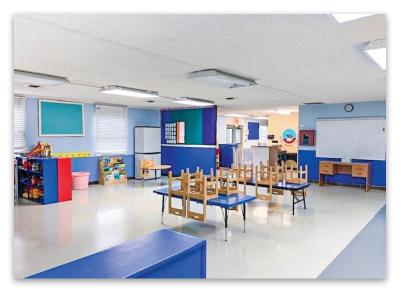

# FOR SALE OR LEASE

5181 Warren Road Imperial, MO 63052

- Owner/User Opportunity
- Operated as Prime Time Childcare Academy
- Site was Licensed for 98 Children
- Fenced Yard and Playground Equipment

- 4,335+/- SF on 0.37 Acres
- In Immediate Proximity to Elk's Lodge on Miller Road
- Strong Demographics and Income
- Taxes for 2019 were \$8,503