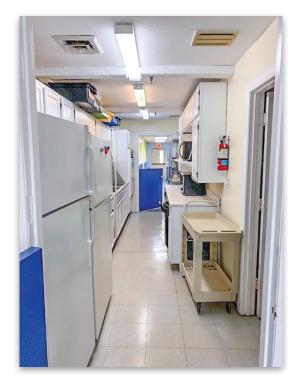

# FOR SALE OR LEASE

5181 Warren Road Imperial, MO 63052

- Owner/User Opportunity
- Operated as Prime Time Childcare Academy
- Site was Licensed for 98 Children
- Fenced Yard and Playground Equipment

- 4,335+/- SF on 0.37 Acres
- In Immediate Proximity to Elk's Lodge on Miller Road
- Strong Demographics and Income
- Taxes for 2019 were \$8,503