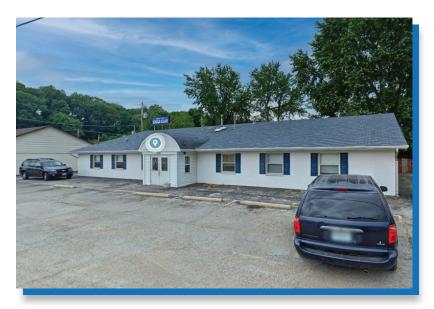

# FOR SALE OR LEASE

5181 Warren Road Imperial, MO 63052

- Owner/User Opportunity
- Operated as Prime Time Childcare Academy
- Site was Licensed for 98 Children
- Fenced Yard and Playground Equipment

- 4,335+/- SF on 0.37 Acres
- In Immediate Proximity to Elk's Lodge on Miller Road
- Strong Demographics and Income
- Taxes for 2019 were \$8,503