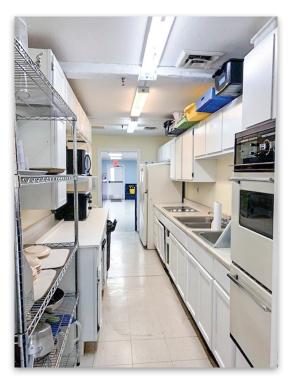

# FOR SALE OR LEASE

5181 Warren Road Imperial, MO 63052

- Owner/User Opportunity
- Operated as Prime Time Childcare Academy
- Site was Licensed for 98 Children
- Fenced Yard and Playground Equipment

- 4,335+/- SF on 0.37 Acres
- In Immediate Proximity to Elk's Lodge on Miller Road
- Strong Demographics and Income
- Taxes for 2019 were \$8,503