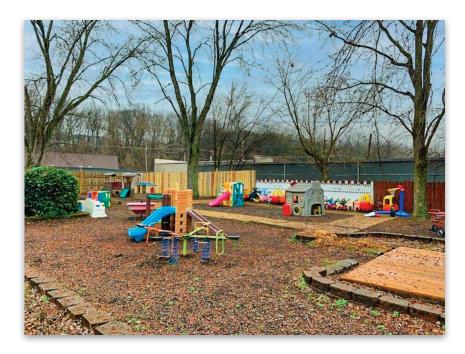

# FOR SALE OR LEASE

5181 Warren Road Imperial, MO 63052

- Owner/User Opportunity
- Operated as Prime Time Childcare Academy
- Site was Licensed for 98 Children
- Fenced Yard and Playground Equipment

- 4,335+/- SF on 0.37 Acres
- In Immediate Proximity to Elk's Lodge on Miller Road
- Strong Demographics and Income
- Taxes for 2019 were \$8,503