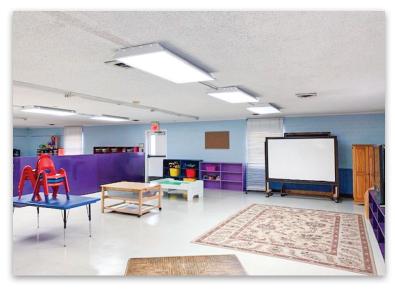

# FOR SALE OR LEASE

5181 Warren Road Imperial, MO 63052

- Owner/User Opportunity
- Operated as Prime Time Childcare Academy
- Site was Licensed for 98 Children
- Fenced Yard and Playground Equipment

- 4,335+/- SF on 0.37 Acres
- In Immediate Proximity to Elk's Lodge on Miller Road
- Strong Demographics and Income
- Taxes for 2019 were \$8,503