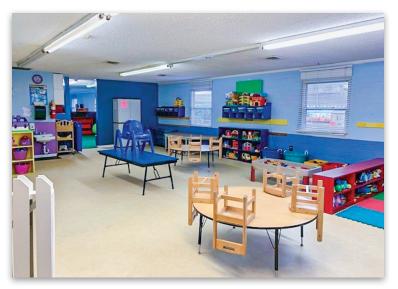

# FOR SALE OR LEASE

5181 Warren Road Imperial, MO 63052

- Owner/User Opportunity
- Operated as Prime Time Childcare Academy
- Site was Licensed for 98 Children
- Fenced Yard and Playground Equipment

- 4,335+/- SF on 0.37 Acres
- In Immediate Proximity to Elk's Lodge on Miller Road
- Strong Demographics and Income
- Taxes for 2019 were \$8,503