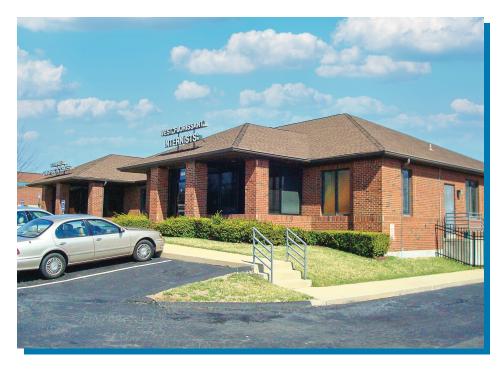

## THE PROPERTY

## FOR SALE/LEASE

Medical Office Condo 11636 W Florissant Ave. • St. Louis, MO 63033

- 2,508+/- SF Office
- · Layout Includes:
  - 5 Exam Rooms
  - 3 Offices & Admin. Area
  - Waiting Room/Reception
  - o Ample Parking
- · Zoned C8 With C6 Approval
- Permitted Uses Include:
  - Adult Daycare
  - Child Care Center
  - Medical and Dental
  - General Office

For Sale : \$350,000 For Lease: \$12.75/SF