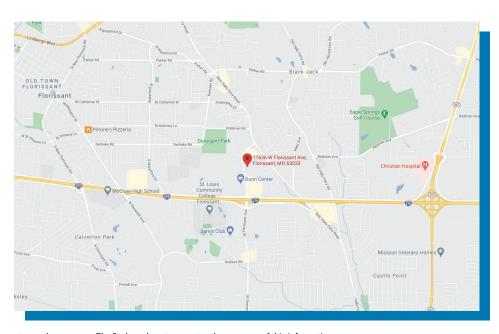

## FOR SALE/LEASE

Medical Office Condo 11636 W Florissant Ave. • St. Louis, MO 63033

- 2,508+/- SF Office
- · Layout Includes:
  - 5 Exam Rooms
  - 3 Offices & Admin. Area
  - Waiting Room/Reception
  - o Ample Parking
- · Zoned C8 With C6 Approval
- Permitted Uses Include:
  - Adult Daycare
  - Child Care Center
  - Medical and Dental
  - General Office