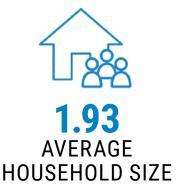

# **Demographics**

\$107,044

AVERAGE HOUSEHOLD INCOME

\$337,893 AVERAGE HOUSING VALUE

**97.4%** EMPLOYMENT