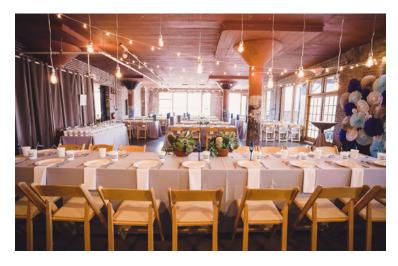

#### **Totally Unique Rooftop Venue at** The Jefferson Underground

This renovated auto dealership offers tenants the opportunity to be in a truly unique building!

- A Combined Indoor & Outdoor Space of 20,000+/- SF
- On Site Parking
- Conveniently Located to All Major Highways

Jefferson Underground is a party venue in the heart of St. Louis City. The rooftop venue overlooks the historic city.

The venue offers open-sky dining or inside for inclement weather, or both! Amenities include wet bar area, catering facility, dance floor, grand stage and open-hearth, stone fireplace. Facilities can comfortably accommodate parties of 50 to 250 people.