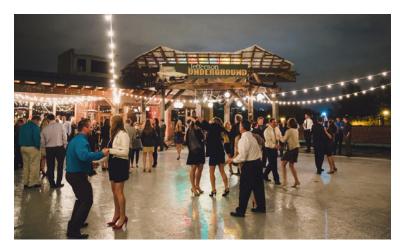

#### **Totally Unique Rooftop Venue at** The Jefferson Underground

This renovated auto dealership offers tenants the opportunity to be in a truly unique building!

- A Combined Indoor & Outdoor Space of 20,000+/- SF
- On Site Parking
- Conveniently Located to All Major Highways

Jefferson Underground is a party venue in the heart of St. Louis City. The rooftop venue overlooks the historic city.

The venue offers open-sky dining or inside for inclement weather, or both! Amenities include wet bar area, catering facility, dance floor, grand stage and open-hearth, stone fireplace. Facilities can comfortably accommodate parties of 50 to 250 people.