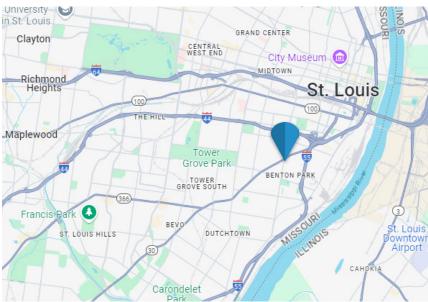

## **Market**

Explore the vibrant city of St. Louis, Missouri, where rich history meets modern innovation. Known for its iconic Gateway Arch, St. Louis offers a diverse array of attractions, from world-class museums and cultural institutions to lively music and dining scenes. Experience the best of St. Louis, Missouri, where vibrant neighborhoods and rich history come together. Visit the historic Soulard Farmers Market, one of the oldest in the country, where you can browse fresh produce, artisan goods, and local delicacies in a lively atmosphere. Just a short distance away, Lafayette Park offers a stunning oasis with picturesque landscapes, beautiful fountains, and a charming playground, perfect for leisurely strolls or picnics. The city's neighborhoods, each with its own unique charm, invite you to experience a blend of art, history, and community. Whether you're catching a Cardinals game, enjoying a riverfront sunset, or discovering the vibrant art scene, St. Louis promises an unforgettable experience for everyone. Come and see why this city is a hidden gem in the heart of the Midwest!