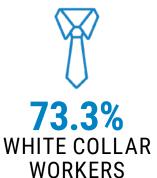

# **Demographics**

\$107,044

AVERAGE HOUSEHOLD INCOME

\$337,893 AVERAGE HOUSING VALUE

**97.4%** EMPLOYMENT