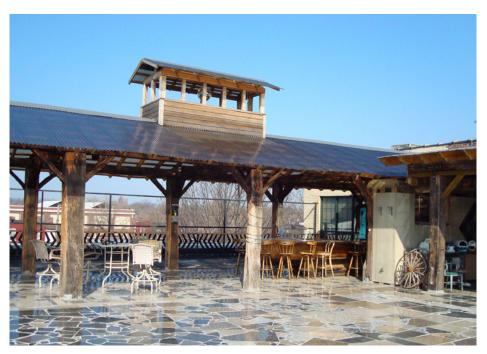

#### **Totally Unique Rooftop Venue at** The Jefferson Underground

This renovated auto dealership offers tenants the opportunity to be in a truly unique building!

- A Combined Indoor & Outdoor Space of 20,000+/- SF
- On Site Parking
- Conveniently Located to All Major Highways

Jefferson Underground is a party venue in the heart of St. Louis City. The rooftop venue overlooks the historic city.

The venue offers open-sky dining or inside for inclement weather, or both! Amenities include wet bar area, catering facility, dance floor, grand stage and open-hearth, stone fireplace. Facilities can comfortably accommodate parties of 50 to 250 people.