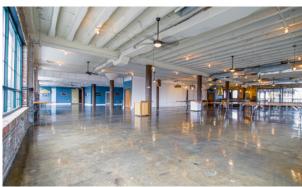

#### **Totally Unique Rooftop Venue at** The Jefferson Underground

This renovated auto dealership offers tenants the opportunity to be in a truly unique building!

- A Combined Indoor & Outdoor Space of 20,000+/- SF
- On Site Parking
- Conveniently Located to All Major Highways

Jefferson Underground is a party venue in the heart of St. Louis City. The rooftop venue overlooks the historic city.

The venue offers open-sky dining or inside for inclement weather, or both! Amenities include wet bar area, catering facility, dance floor, grand stage and open-hearth, stone fireplace. Facilities can comfortably accommodate parties of 50 to 250 people.