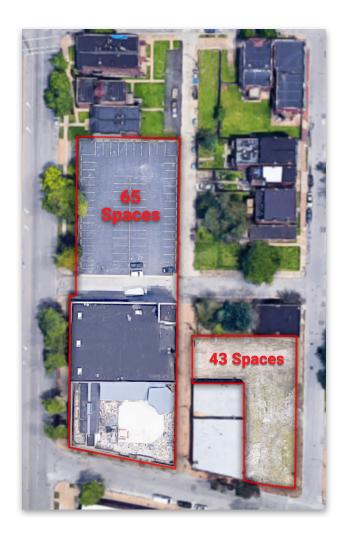

### **Leasing Highlights**

- Unique Rooftop Venue Consisting of Indoor and Outdoor Entertaining Areas
- Strong Following for Weddings and Special Events
- 20,000+/- SF
- On Site Parking Via 2 Parking Lots
- Conveniently Located to All Major Highways
- Can comfortably accommodate parties of 50 250 people