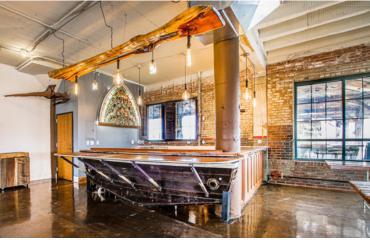

#### **Totally Unique Rooftop Venue at** The Jefferson Underground

This renovated auto dealership offers tenants the opportunity to be in a truly unique building!

- A Combined Indoor & Outdoor Space of 20,000+/- SF
- On Site Parking
- Conveniently Located to All Major Highways

Jefferson Underground is a party venue in the heart of St. Louis City. The rooftop venue overlooks the historic city.

The venue offers open-sky dining or inside for inclement weather, or both! Amenities include wet bar area, catering facility, dance floor, grand stage and open-hearth, stone fireplace. Facilities can comfortably accommodate parties of 50 to 250 people.