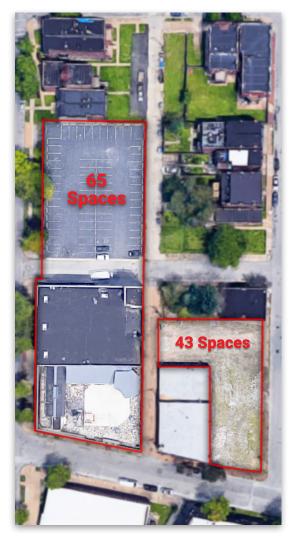

- Office Space #204: 2,000 SF @ 2,400/month 2<sup>nd</sup> Floor Loft Style Office
- Off Street Parking

Multi-Family Investment Commercial Group

- Retail/Restaurant Space: 5,850<sup>+/-</sup> SF
- Storefront/Special Use Space & Warehouse Space is Available
- Close to Highways I-64/40, I-44 & I-55