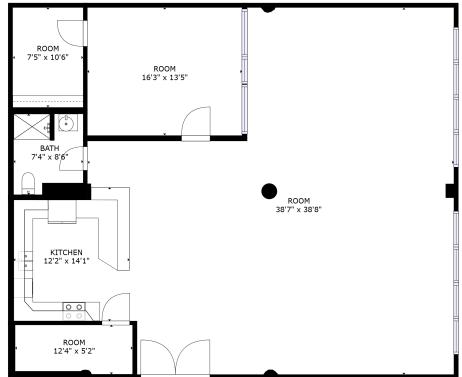

- Office Space #204: 2,000 SF @ 2,400/month 2<sup>nd</sup> Floor Loft Style Office
- Off Street Parking

Multi-Family Investment Commercial Group

- Retail/Restaurant Space: 5,850<sup>+/-</sup> SF
- Storefront/Special Use Space & Warehouse Space is Available
- Close to Highways I-64/40, I-44 & I-55

### **THE PROPERTY**

| Floor | Type of Space                  | SF Avail. |
|-------|--------------------------------|-----------|
| 1     | Retail/Restaurant              | 5,850+/-  |
| 2     | Office - 2 <sup>nd</sup> Floor | 2,000     |