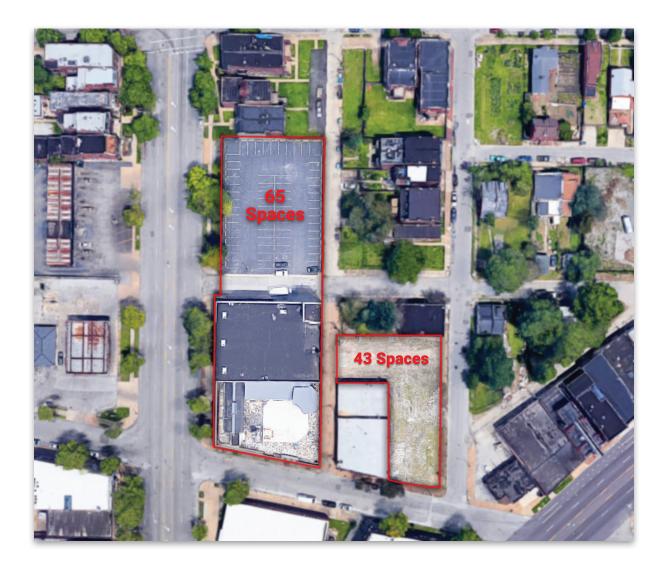

Available Space includes loft style office and first floor retail.

• Off Street Parking

Family Investment Specialist

Commercial Group

- Storefront/Special Use Space & Warehouse Space is Available
- Office Space: 3,000 SF @ \$10 SF
- Retail/Showroom: 19,000<sup>+/-</sup> SF
- Close to Highways I-64/40, I-44 & I-55