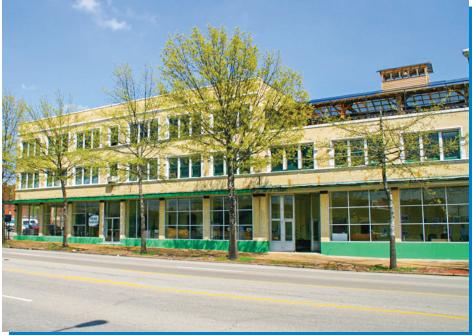

## THE PROPERTY

## Lease Space Available at the Jefferson Underground!

This renovated auto dealership offers tenants the opportunity to be in a truly unique building which includes great window lines, off street parking lots and a third floor event space with patio.

Available Space includes loft style office and first floor retail.

• Off Street Parking

Family Investment Specialist

Commercial Group

- Storefront/Special Use Space & Warehouse Space is Available
- Office Space: 3,000 SF @ \$10 SF
- Retail/Showroom: 19,000<sup>+/-</sup> SF
- Close to Highways I-64/40, I-44 & I-55