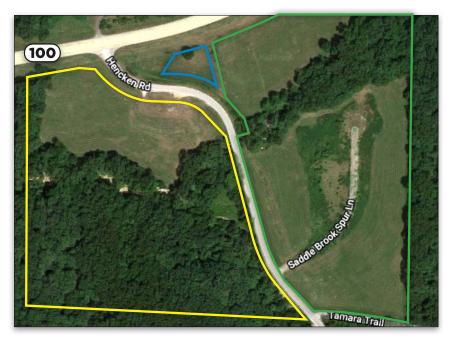

## Land For Sale 28 Acres Wildwood, MO 63069

- Total of 28.26 Acres
- · Zoned: NU Non Urban Residential District
- 3+ Acres for Residential Development
- Other Possible Commercial Uses: Nursery, Churches, Farming, Schools, Athletic Fields, Cemeteries, Child Care, Group Homes, Nursing Homes
- Taxes 2020: \$273.00

 Located at Highway 100 on East & West Sides of Hencken Rd

## • 3 Parcels Included in Sale:

Multi-Family Investmen Commercial Group

| 3901 Hencken Rd      | 13.34 Acres |
|----------------------|-------------|
| 18706 Highway 100    | 14.59 Acres |
| 18706 #A Highway 100 | 00.33 Acre  |

Great Location with Highway 100 Frontage in Wildwood, MO. Property had prior approval for Residential Development, Limited Commercial Possibilities as well (Church / Nursery)