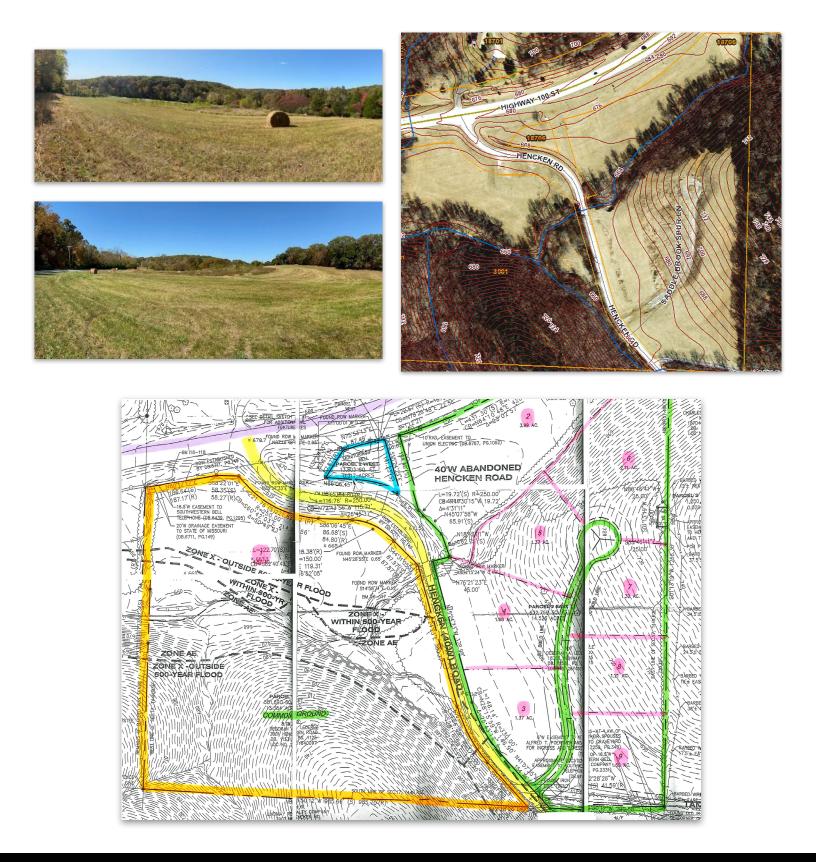

## Land For Sale 28 Acres Wildwood, MO 63069

- Total of 28.26 Acres
- · Zoned: NU Non Urban Residential District
- 3+ Acres for Residential Development
- Other Possible Commercial Uses: Nursery, Churches, Farming, Schools, Athletic Fields, Cemeteries, Child Care, Group Homes, Nursing Homes
- Taxes 2020: \$273.00

 Located at Highway 100 on East & West Sides of Hencken Rd

## • 3 Parcels Included in Sale:

Multi-Family Investmen Commercial Group

| 3901 Hencken Rd      | 13.34 Acres |
|----------------------|-------------|
| 18706 Highway 100    | 14.59 Acres |
| 18706 #A Highway 100 | 00.33 Acre  |

Great Location with Highway 100 Frontage in Wildwood, MO. Property had prior approval for Residential Development, Limited Commercial Possibilities as well (Church / Nursery)