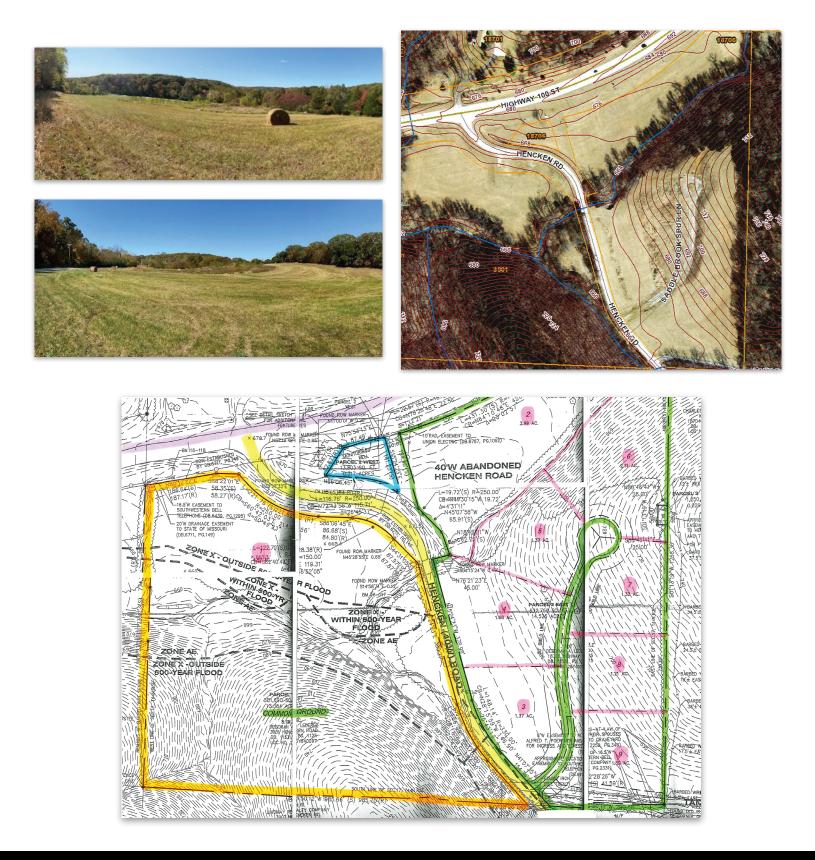

## Land For Sale 28 Acres Wildwood, MO 63069

- Total of 28.26 Acres
- Zoned: NU Non Urban Residential District
- 3+ Acres for Residential Development
- Other Possible Commercial Uses: Nursery, Churches, Farming, Schools, Athletic Fields, Cemeteries, Child Care, Group Homes, Nursing Homes
- Taxes 2020: \$273.00

 Located at Highway 100 on East & West Sides of Hencken Rd

## • 3 Parcels Included in Sale:

| 3901 Hencken Rd   | 13.34 Acres |
|-------------------|-------------|
| 18706 Highway 100 | 14.59 Acres |
| 18706             | 00.33 Acre  |

Great Location with Highway 100 Frontage in Wildwood, MO. Property had prior approval for Residential Development, Limited Commercial Possibilities as well (Church / Nursery)