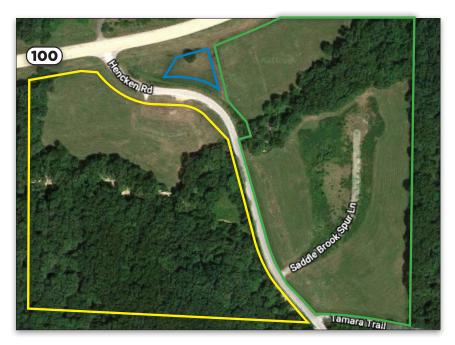

## Land For Sale 28 Acres Wildwood, MO 63069

- Total of 28.26 Acres
- Zoned: NU Non Urban Residential District
- 3+ Acres for Residential Development
- Other Possible Commercial Uses: Nursery, Churches, Farming, Schools, Athletic Fields, Cemeteries, Child Care, Group Homes, Nursing Homes
- Taxes 2020: \$273.00

 Located at Highway 100 on East & West Sides of Hencken Rd

## • 3 Parcels Included in Sale:

| 3901 Hencken Rd   | 13.34 Acres |
|-------------------|-------------|
| 18706 Highway 100 | 14.59 Acres |
| 18706             | 00.33 Acre  |

Great Location with Highway 100 Frontage in Wildwood, MO. Property had prior approval for Residential Development, Limited Commercial Possibilities as well (Church / Nursery)