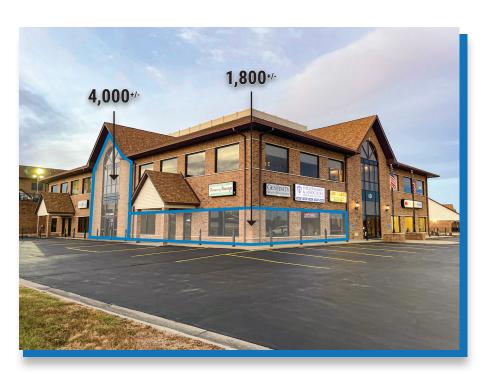

# 1451 High Street Washington, MO 63090

- · Office/Retail/Restaurant Space
- 1,800+/- SF Office/Retail
- 4,000+/-SF Former Restaurant Space Or Can Be Converted Back for User

- · Signalized Intersection with Easy Access
- High Traffic and Visibility with over 22,000 VPD On Highway 100
- · Strong Demographics and Income