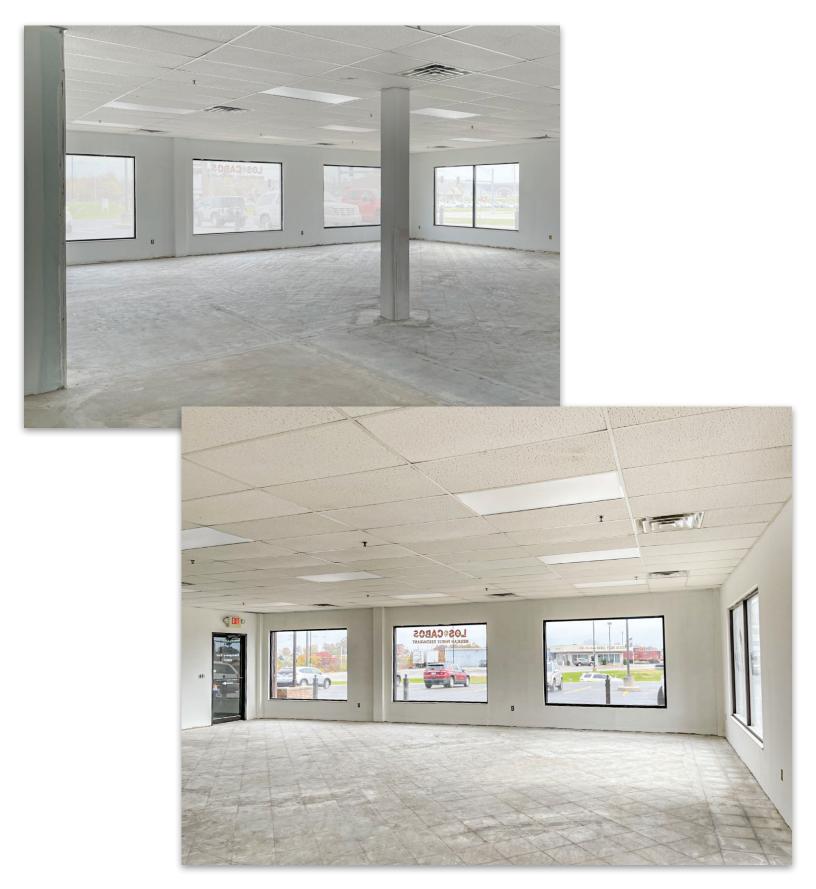

# 1451 High Street Washington, MO 63090

- · Office/Retail/Restaurant Space
- 1,800+/- SF Office/Retail
- 4,000+/-SF Former Restaurant Space Or Can Be Converted Back for User

- · Signalized Intersection with Easy Access
- High Traffic and Visibility with over 22,000 VPD On Highway 100
- · Strong Demographics and Income