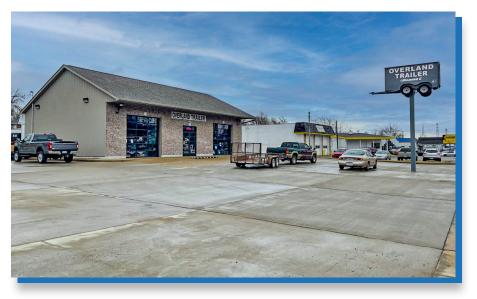

## **FOR SALE** 1910 WOODSON ROAD OVERLAND, MO 63114

- Tremendous Owner/User Opportunity
- Free standing 2,400+/- SF building on 22,399+/- SF lot
- Zoned C-1 Neighborhood
- Well Maintained Property with Polished Concrete Floors
- Interior Ceiling Height 14' with R-30
  Insulation
- 2 x 6 Exterior Walls with 3" Foam Combined with 3" Batting Insulation for a minimum Total of R-20 Walls

## For more information contact:

Dianne Graham Direct: 314-336-1970 Cell: 314-757-7252 graham@realtyexchangeweb.com

John Heger Direct: 636-231-3128 Cell: 314-570-6601 jheger@cbphomes.com

- All Electric Service with 400 AMP-3-Phase
- Two Large 12 x 12 Drive-In Doors with Tinted, Tempered and Insulated Glass
- 30-year Architectural Roof
- Large Parking Lot with 6" Concrete Pour and Some Exposed Aggregate
- Real Estate Taxes for 2021 were \$11,180
- Approximately 1-Mile to Page Boulevard and in Close Proximity to 1-70
- No Inventory or Business Included in this Sale
- 1-Year Lease Term with Existing Tenant and Possession may be Negotiable
- · Showings By Appointment Only-Do Not Disturb Tenant