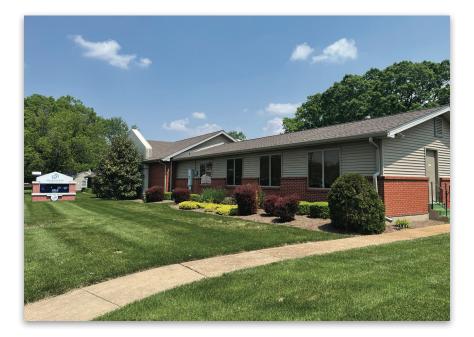

## **FOR SALE** 12000 Bellefontaine Rd St. Louis, MO 63138

- Sale Includes 3 Parcels
- Land: 1.30 Acres
- Comm SF: 4,300+/- SF
- Residential SF: 960+/- SF
- 2021 Taxes: \$13,387+/- SF

 Sale includes the commercial office building and SF home. Prior use was a Dental office but would also be a great fit for professional or general office. Home is rented, please do not disturb tenant.