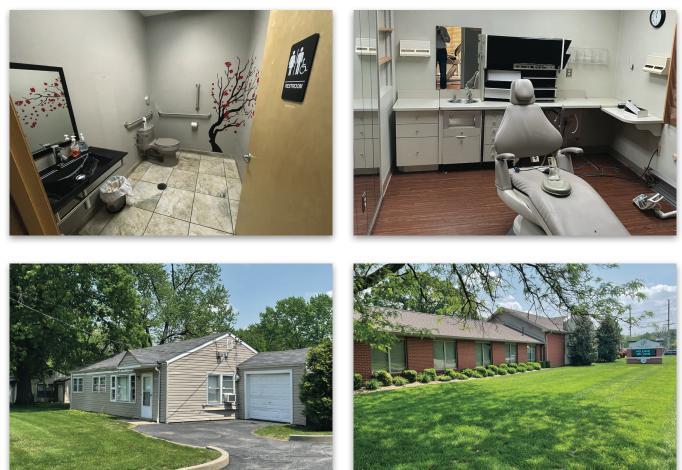

## **FOR SALE** 12000 Bellefontaine Rd St. Louis, MO 63138

- Sale Includes 3 Parcels
- Land: 1.30 Acres
- Comm SF: 4,300+/- SF
- Residential SF: 960+/- SF
- 2021 Taxes: \$13,387+/- SF

 Sale includes the commercial office building and SF home. Prior use was a Dental office but would also be a great fit for professional or general office. Home is rented, please do not disturb tenant.