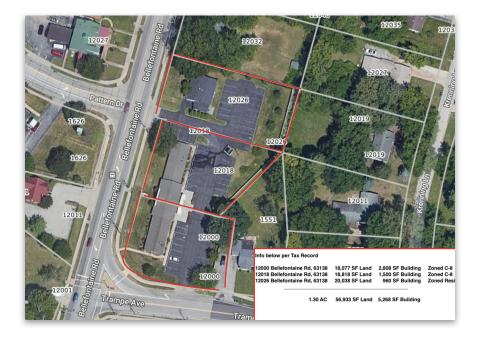

## **FOR SALE** 12000 Bellefontaine Rd St. Louis, MO 63138

- Sale Includes 3 Parcels
- Land: 1.30 Acres
- Comm SF: 4,300+/- SF
- Residential SF: 960+/- SF
- 2021 Taxes: \$13,387+/- SF

 Sale includes the commercial office building and SF home. Prior use was a Dental office but would also be a great fit for professional or general office. Home is rented, please do not disturb tenant.