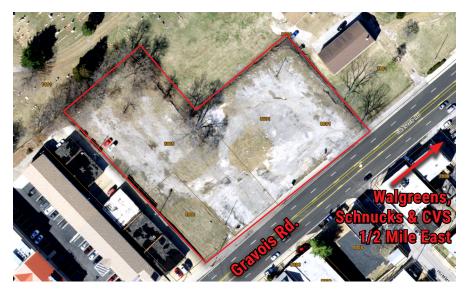

## THE PROPERTY

# **LAND LEASE** 8001-8005 GRAVOIS ROAD ST. LOUIS, MO 63123

- Commercial C-2 Zoned Land
- 1.7+/- Acres with Approximately 338 sf of Road Frontage
- All Utilities on Site

- High Visibility and Access
- Strong Demographics
  1 mile: 14,565
  3 mile: 126,969
- Average Daily Traffic Over 18,000 VPD
- Ideal for Self-Storage, C-Store/Gas Station Or Retail