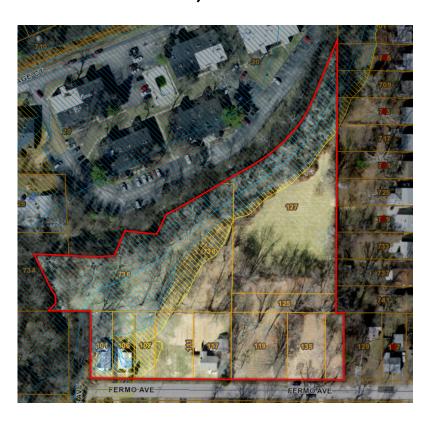

## THE PROPERTY

## FOR SALE: 4.16<sup>+/-</sup> Acres

101-139 Fermo / 736 Maurice St. Louis, MO 63135

PRICE: \$400,000

- Tremendous Development Opportunity
- Highest and Best Use is Residential with Potential Student or Senior Housing
- · May Support up to 88+/- Multi-Family Units
- Surrounded by High Density Residential
- Acreage Remains from Arbor Village Apartments
  Site
- Excellent Access and is Located about 1.5 Miles
  North of 1-70