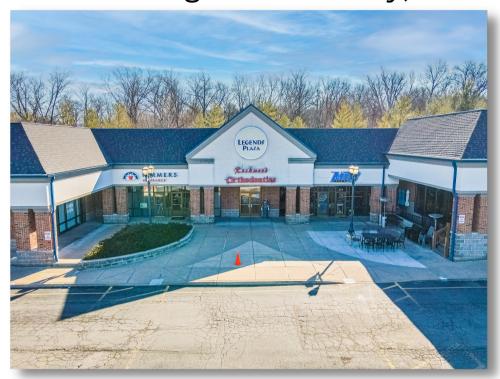

# **FOR LEASE**

Orthodontics/ Dental/ Medical Space 54 Legends Parkway, Eureka, MO 63025

- 1.800 SF Available
- Currently Built Out For Medical/ Dental
- 26,700 SF Shopping Center With **Diverse & National Tenants**
- The Center is 20 Years Old
- New Roof September 2021
- Public EV Level-2 Charging Stations On Site-COMING SOON

\$16 PSF, NNN (\$5.50 PSF)

- **Excellent Traffic Counts** 
  - HWY 44-56,000 ADT
  - o HWY 109-24,000 ADT
- Thriving Retail Area
- Next To Timbers Community Center of Eureka & New Mountain Bike Park
- Strong Demographics & Located Directly Across From The Legends Country Club
- Growing Residential Market With Over 1,200 New Homes Either Sold or Under Construction

### **54 LEGENDS PARKWAY**

Information contained herein has been obtained from the owner of the property or other sources. The Brokers do not guarantee the accuracy of this information. Sellers and Brokers make no representation as to the environmental or other conditions of the property and recommend that Purchaser(s) investigate fully.