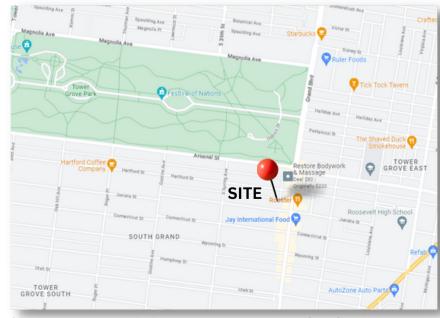

#### **Second Floor**

- Dining With Seating For 90
- Bar Area
- 1 ADA Bathroom
- Dumbwaiter To Kitchen

- Located In The South Grand
   Neighborhood
- High Traffic Area Of Other Retail And Restaurants
- Immediately South Of Tower Grove Park
- Fully Furnished Restaurant