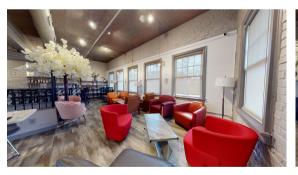

#### Main Floor

- Dining With Seating For 34
- Bar Area
- 2 ADA Restrooms
- Fully Furnished Kitchen

#### **Second Floor**

- Dining With Seating For 90
- Bar Area
- 1 ADA Bathroom
- Dumbwaiter To Kitchen

- Located In The South Grand
   Neighborhood
- High Traffic Area Of Other Retail And Restaurants
- Immediately South Of Tower Grove Park
- Fully Furnished Restaurant