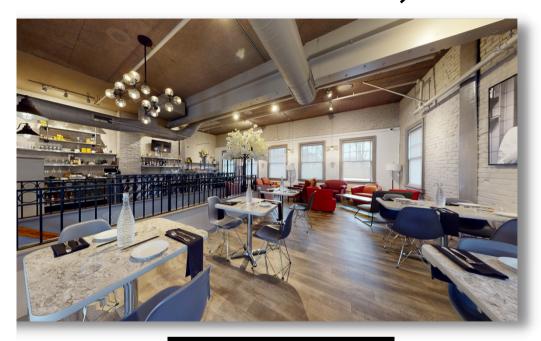

#### Main Floor

- Dining With Seating For 34
- Bar Area
- 2 ADA Restrooms
- Fully Furnished Kitchen

#### **Second Floor**

- Dining With Seating For 90
- Bar Area
- 1 ADA Bathroom
- Dumbwaiter To Kitchen

- Located In The South Grand
   Neighborhood
- High Traffic Area Of Other Retail And Restaurants
- Immediately South Of Tower Grove Park
- Fully Furnished Restaurant