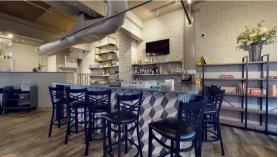

#### Main Floor

- Dining With Seating For 34
- Bar Area
- 2 ADA Restrooms
- Fully Furnished Kitchen

#### **Second Floor**

- Dining With Seating For 90
- Bar Area
- 1 ADA Bathroom
- Dumbwaiter To Kitchen

- Located In The South Grand
   Neighborhood
- High Traffic Area Of Other Retail And Restaurants
- Immediately South Of Tower Grove Park
- Fully Furnished Restaurant