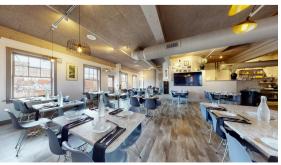

#### Main Floor

- Dining With Seating For 34
- Bar Area
- 2 ADA Restrooms
- Fully Furnished Kitchen

#### **Second Floor**

- Dining With Seating For 90
- Bar Area
- 1 ADA Bathroom
- Dumbwaiter To Kitchen

- Located In The South Grand
   Neighborhood
- High Traffic Area Of Other Retail And Restaurants
- Immediately South Of Tower Grove Park
- Fully Furnished Restaurant