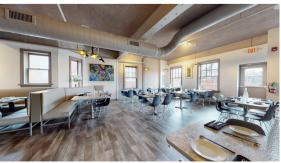

#### Main Floor

- Dining With Seating For 34
- Bar Area
- 2 ADA Restrooms
- Fully Furnished Kitchen

#### **Second Floor**

- Dining With Seating For 90
- Bar Area
- 1 ADA Bathroom
- Dumbwaiter To Kitchen

- Located In The South Grand
   Neighborhood
- High Traffic Area Of Other Retail And Restaurants
- Immediately South Of Tower Grove Park
- Fully Furnished Restaurant