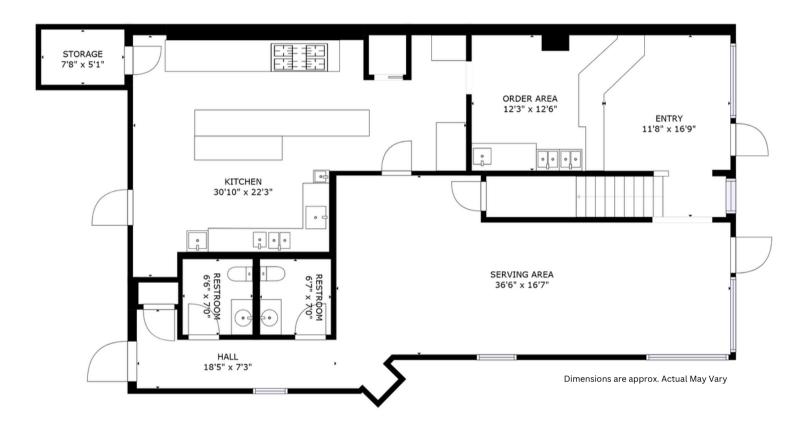

# 3609 Juniata St.

## First Floor

Information contained herein has been obtained from the owner of the property or other sources. The Brokers do not guarantee the accuracy of this information.

Sellers and Brokers make no representation as to the environmental or other conditions of the property and recommend that Purchaser(s) investigate fully.