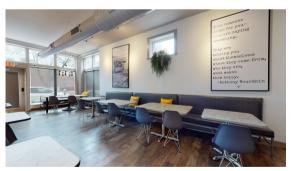

#### Main Floor

- Dining With Seating For 34
- Bar Area
- 2 ADA Restrooms
- Fully Furnished Kitchen

#### **Second Floor**

- Dining With Seating For 90
- Bar Area
- 1 ADA Bathroom
- Dumbwaiter To Kitchen

- Located In The South Grand
   Neighborhood
- High Traffic Area Of Other Retail And Restaurants
- Immediately South Of Tower Grove Park
- Fully Furnished Restaurant