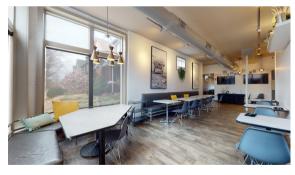

#### Main Floor

- Dining With Seating For 34
- Bar Area
- 2 ADA Restrooms
- Fully Furnished Kitchen

#### **Second Floor**

- Dining With Seating For 90
- Bar Area
- 1 ADA Bathroom
- Dumbwaiter To Kitchen

- Located In The South Grand
   Neighborhood
- High Traffic Area Of Other Retail And Restaurants
- Immediately South Of Tower Grove Park
- Fully Furnished Restaurant