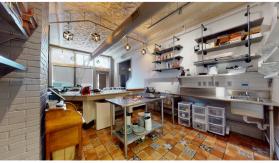

#### Main Floor

- Dining With Seating For 34
- Bar Area
- 2 ADA Restrooms
- Fully Furnished Kitchen

#### **Second Floor**

- Dining With Seating For 90
- Bar Area
- 1 ADA Bathroom
- Dumbwaiter To Kitchen

- Located In The South Grand
   Neighborhood
- High Traffic Area Of Other Retail And Restaurants
- Immediately South Of Tower Grove Park
- Fully Furnished Restaurant