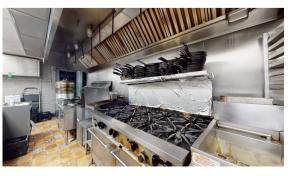

#### Main Floor

- Dining With Seating For 34
- Bar Area
- 2 ADA Restrooms
- Fully Furnished Kitchen

#### **Second Floor**

- Dining With Seating For 90
- Bar Area
- 1 ADA Bathroom
- Dumbwaiter To Kitchen

- Located In The South Grand
   Neighborhood
- High Traffic Area Of Other Retail And Restaurants
- Immediately South Of Tower Grove Park
- Fully Furnished Restaurant