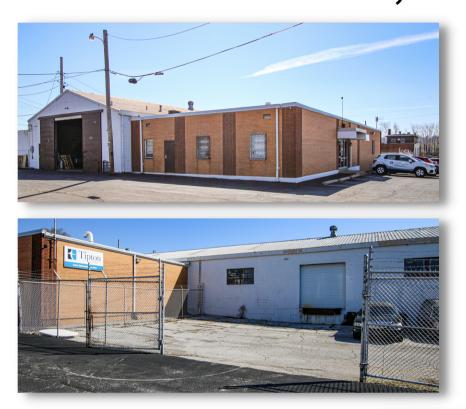

**THE PROPERTY** 

#### 10,680+/- SF Office / Warehouse

- Office Of 4,000 SF
  - Conference Room
  - 5 Private Offices
  - Breakroom
  - Workshop Area
- Warehouse Of 6,000 SF
  - 14'-18' Ceilings
  - One Dock & One Drive In
  - Small Office & Restroom
- 3,500 SF Of Fenced Lot
- Zoned K

#### **Centrally Located**

- Office / Warehouse Space
- Access Off Of Manchester Rd
- Convenient TO Highways 40/64 & 44