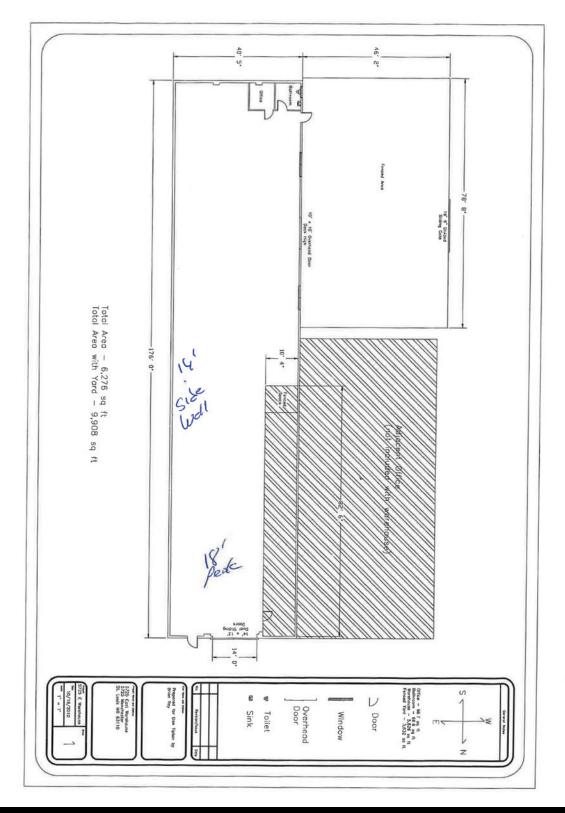

# Floor Plan 5725 Manchester Ave. St. Louis, MO 63110

## 10,680 +/- SF Office/Warehouse

- Office 4,000 SF **Conference Room 5** Private Offices Breakroom Workshop Area
- Warehouse 6,000 SF 14'-18' Ceilings One Dock & One Drive In Small Office & Restroom