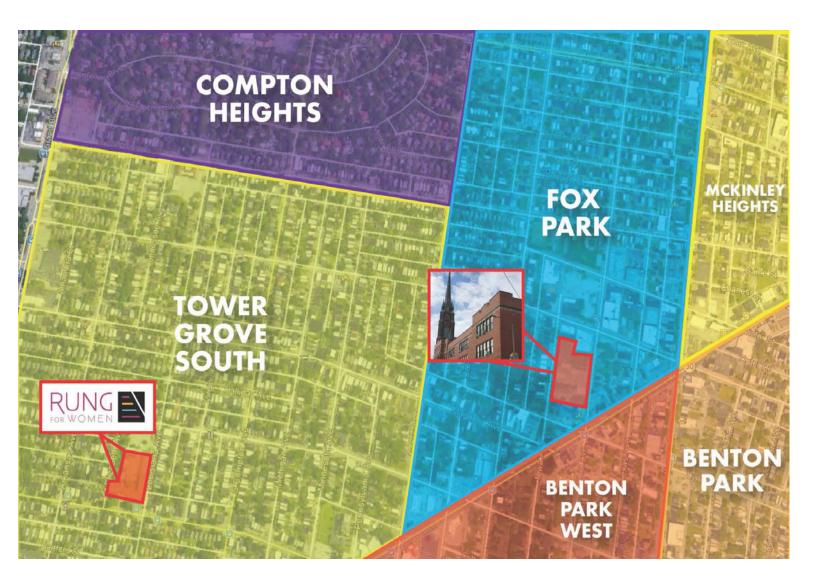

## **FOR LEASE** ST. FRANCIS DE SALES ORATORY SCHOOL

2647 Ohio Ave • St. Louis, MO 63118

- 36,4400 +/- SF
- In the desirable Fox Park Historic District
- · The neighborhood is surrounded by new high-end apartments
- Across from Rung for Women Campus
- Additional Cafeteria Space in the Lower Level
- Ample Parking & ADA Compliant