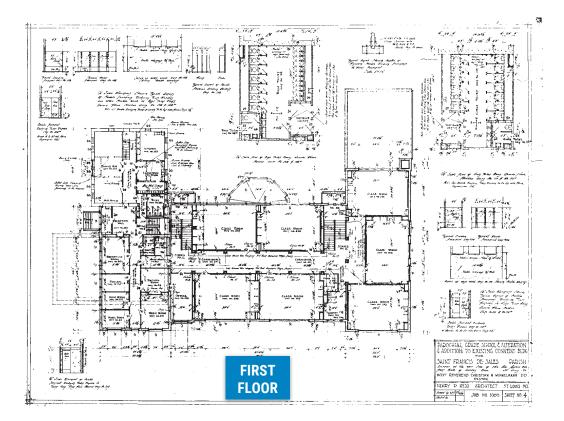

#### **FOR LEASE - 36,440± SF** ST. FRANCIS DE SALES ORATORY SCHOOL

2647 Ohio Ave • St. Louis, MO 63118

## THE PROPERTY