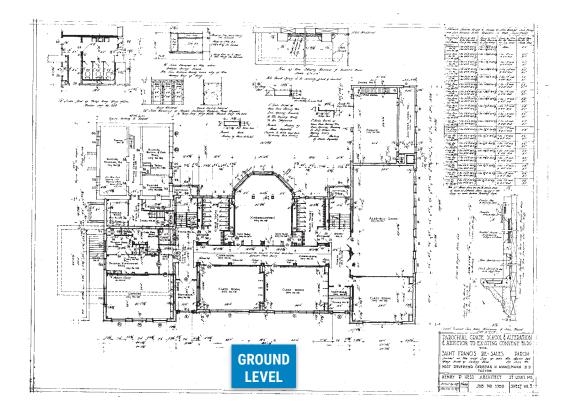

#### **FOR LEASE - 36,440± SF** ST. FRANCIS DE SALES ORATORY SCHOOL

2647 Ohio Ave • St. Louis, MO 63118

## THE PROPERTY