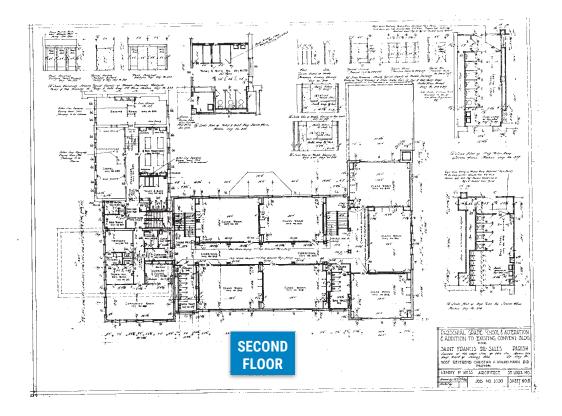

### **FOR LEASE - 36,440± SF** ST. FRANCIS DE SALES ORATORY SCHOOL

2647 Ohio Ave • St. Louis, MO 63118