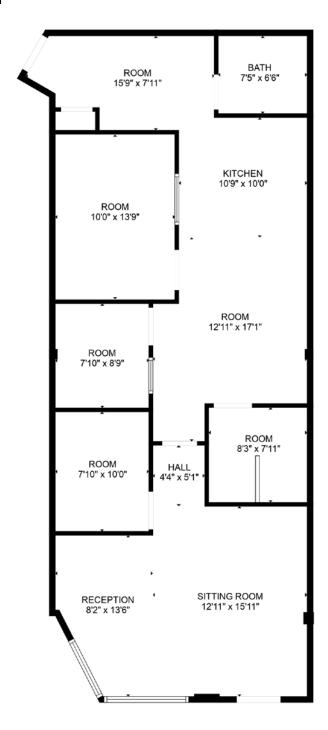

#### 14010 Manchester Rd

Approximate Dimensions

FLOOR PLAN CREATED BY CUBICASA APP. MEASUREMENTS DEEMED HIGHLY RELIABLE BUT NOT GUARANTEED.

#### 14014 Manchester Rd

Approximate Dimensions

FLOOR PLAN CREATED BY CUBICASA APP. MEASUREMENTS DEEMED HIGHLY RELIABLE BUT NOT GUARANTEED.

#### 14016 Manchester Rd

Approximate Dimensions

FLOOR PLAN CREATED BY CUBICASA APP. MEASUREMENTS DEEMED HIGHLY RELIABLE BUT NOT GUARANTEED