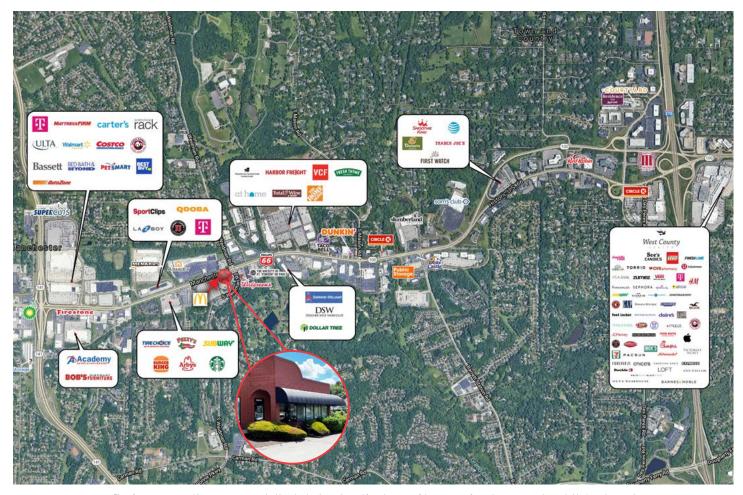

# **FOR LEASE RETAIL / OFFICE**

**Price: \$17.50 / NNN** 

14016 Manchester Rd • Manchester, MO 63011

- · Three (3) Suites
- · Last available vacancy: 1,794 SF
- Suitable for retail/office
- Great access
- Halfway between Highway 141 & I-270
- · High traffic artery: 44,085 VPD

· Signage available

| Demographics     | 1 Mile    | 3 Mile    | 5 Mile    |
|------------------|-----------|-----------|-----------|
| Population       | 8,274     | 63,327    | 97,711    |
| Households       | 3,434     | 25,348    | 37,760    |
| Median HH Income | \$127,865 | \$153,568 | \$171,406 |