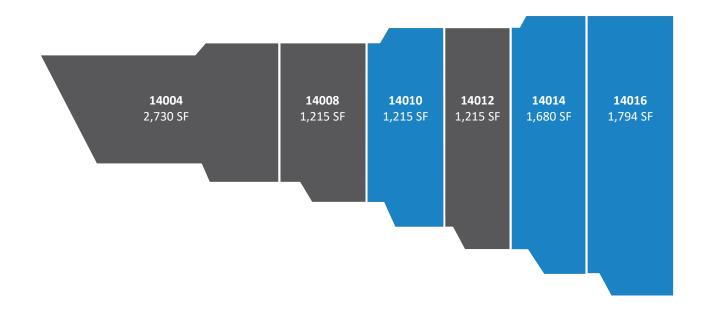

# **FOR LEASE RETAIL / OFFICE**

**Price: \$17.50 / NNN** 

14016 Manchester Rd • Manchester, MO 63011

- · Three (3) Suites
- · Last available vacancy: 1,794 SF
- Suitable for retail/office
- Great access
- Halfway between Highway 141 & I-270
- · High traffic artery: 44,085 VPD