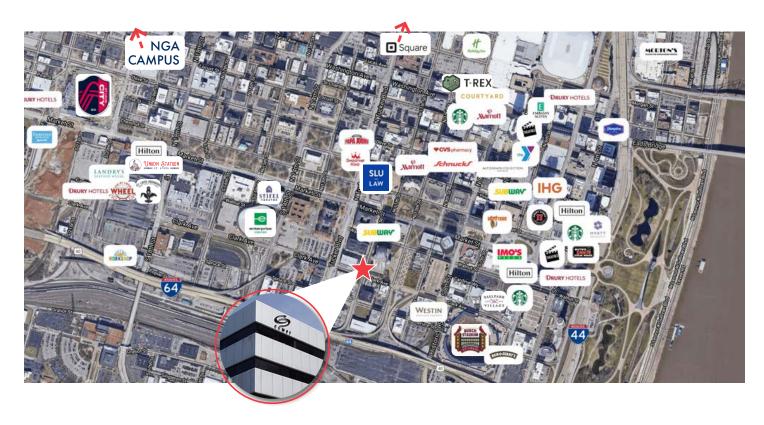

# FOR LEASE THE CHOUTEAU CENTER

133 South 11th Street • St. Louis, MO 63102

- · Office suites available / fully furnished and unfurnished
- Available for short term lease: 3,533 SF on Floor 2; 4,878 SF on Floor 3: 4.251 SF on Floor 5
- Closest office building to both the civil and the federal courts
- · Adjacent to a parking structure
- Short blocks from Ballpark Village and Enterprise Center
- · A stone's throw from Highway 64/40