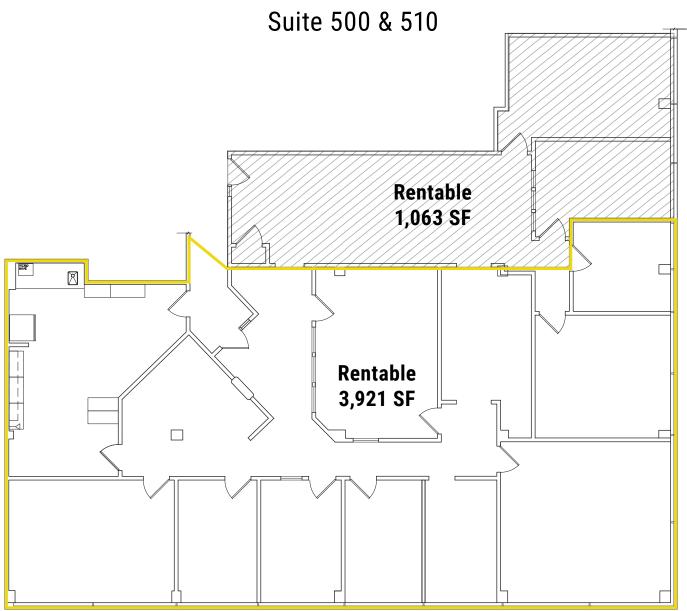

# FOR LEASE THE CHOUTEAU CENTER

133 South 11th Street • St. Louis, MO 63102

- · Office suites available / fully furnished and unfurnished
- Available for short term lease: 3,533 SF on Floor 2; 4,878 SF on Floor 3: 4.251 SF on Floor 5
- Closest office building to both the civil and the federal courts
- · Adjacent to a parking structure
- Short blocks from Ballpark Village and Enterprise Center
- · A stone's throw from Highway 64/40