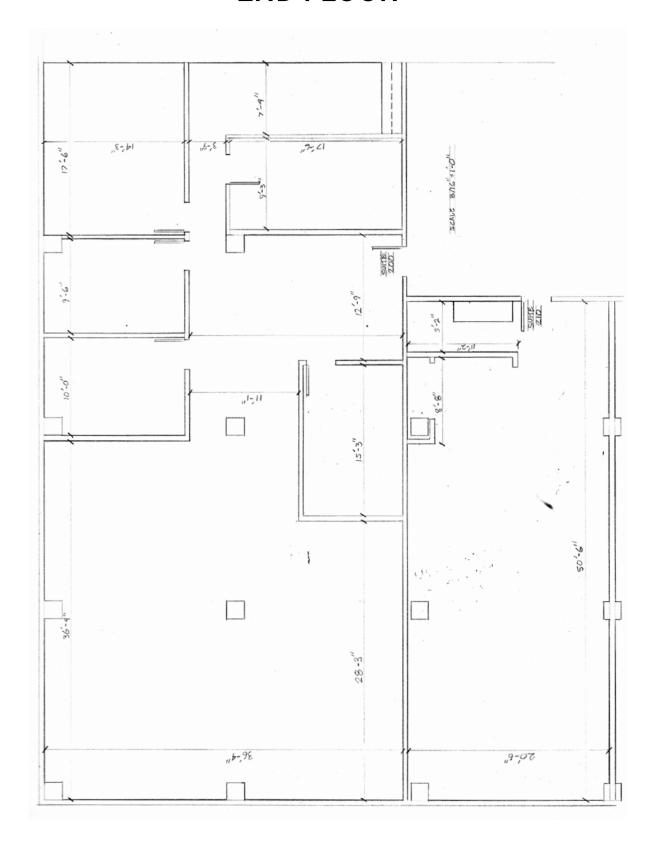

307-9336 vandergriff@realtyexchangeweb.com

Information contained herein has been obtained from the owner of the property or other sources. The Brokers do not guarantee the accuracy of this information. Sellers and Brokers make no representation as to the environmental or other conditions of the property and recommend that Purchaser(s) investigate fully.



# FOR LEASE THE CHOUTEAU CENTER

133 South 11th Street • St. Louis, MO 63102



The information contained herein is not warranted, although it has been obtained from the owner of the property or from other sources we deem reliable. It is subject to change without notice. Owner and broker make no representation as to the environmental condition of the property and recommend purchaser's/tenant's independent investigation.

### 2ND FLOOR





#### 3RD FLOOR Philip Salembier Architect As Aberdeen Place St. Louis, MC 63105 314-727-4824 p.salembier@worldnet.att.net Chouteau Center 133 South 11th Streent St. Louis, Missouri Electrical Telephone/Data Exit Lights Plan Missouri 005009 January 11, 2001 Issue Date 3rd Floor Ш Law Office Light Switch, Top of Box 48" above Finished Phoer See Finish Schedule for Cover Material (B) 0 (a) (m) ( Œ Exit Sign. DualLite, Thermosparic LXURW! Universal Face, Red Letters, White Housing, 13" x 9" x 1 7/8", Ceiling Mounted Duplex Outlet. Top of Box 14" above See Finish Seedule for Cover Finish (5) Electrical, Telephone/Data, Exit Lights Plans Exit Sign, Wall Mou .6.31 10 4 Switch for Downsights in General Office 10 Legend: (6) Kitchen Merceave Oven onition of outlets is approximate. Place outlets