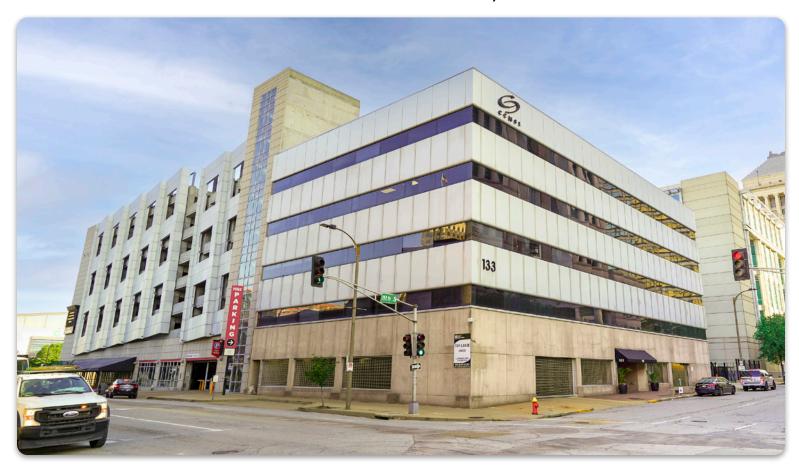

# FOR LEASE THE CHOUTEAU CENTER

133 South 11th Street • St. Louis, MO 63102

- · Office suites available / fully furnished and unfurnished
- Available for short term lease: 3,533 SF on Floor 2; 4,878 SF on Floor 3: 4.251 SF on Floor 5
- Closest office building to both the civil and the federal courts
- · Adjacent to a parking structure
- Short blocks from Ballpark Village and Enterprise Center
- · A stone's throw from Highway 64/40

# FOR LEASE THE CHOUTEAU CENTER

133 South 11th Street • St. Louis, MO 63102

The information contained herein is not warranted, although it has been obtained from the owner of the property or from other sources we deem reliable. It is subject to change without notice. Owner and broker make no representation as to the environmental condition of the property and recommend purchaser's/tenant's independent investigation.