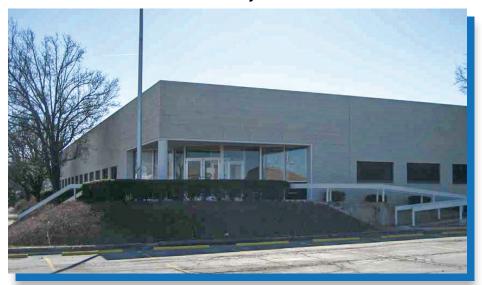

### **FOR LEASE**

### 80,000+|~sq.ft Warehouse Space - Divisible

100 St. Clair Industrial Avenue • St. Clair, MO 63077
On Hwy 44 North service road in St. Clair

- 30,000+/- SF Available Immediately
- 50,000<sup>+/-</sup> SF Available Within 45 Days or Less
- · 16' Clear Heights
- 3 Outside Truck Docks