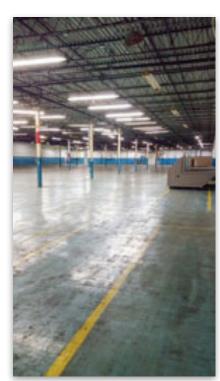

### 80,000+|~sq.ft Warehouse Space - Divisible

100 St. Clair Industrial Avenue • St. Clair, MO 63077
On Hwy 44 North service road in St. Clair

- 30,000+/- SF Available Immediately
- 50,000<sup>+/-</sup> SF Available Within 45 Days or Less
- · 16' Clear Heights
- 3 Outside Truck Docks

- 1 Inside Drive in Dock
- 480, 277, 240, and 208 3-Phase Available
- · Air Conditioned and Heated
- Office/Breakroom
- · Men's and Woman's Restroom Facilities
- LED Lighting

St Clair to Dogwood Dr. St Clair to Dr