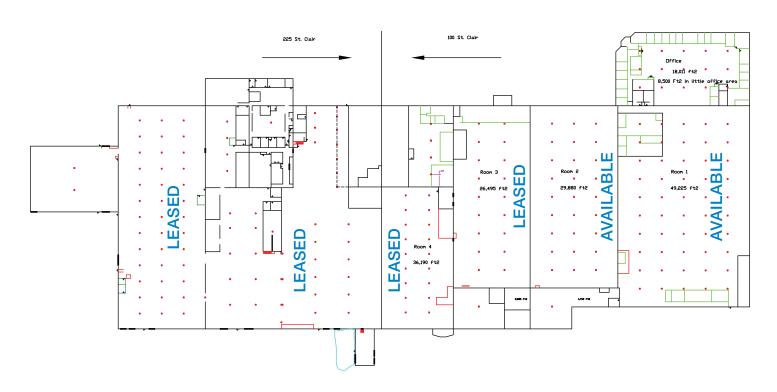

### 80,000+|~sq.ft Warehouse Space - Divisible

100 St. Clair Industrial Avenue • St. Clair, MO 63077
On Hwy 44 North service road in St. Clair

- 30,000+/- SF Available Immediately
- 50,000<sup>+/-</sup> SF Available Within 45 Days or Less
- · 16' Clear Heights
- 3 Outside Truck Docks

- 1 Inside Drive in Dock
- 480, 277, 240, and 208 3-Phase Available
- · Air Conditioned and Heated
- Office/Breakroom
- · Men's and Woman's Restroom Facilities
- LED Lighting

St Clair to Dogwood Dr. St Clair to Dr