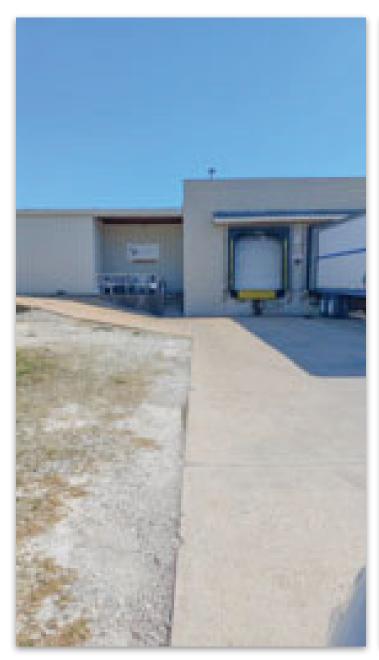

### 80,000+|~sq.ft Warehouse Space - Divisible

100 St. Clair Industrial Avenue • St. Clair, MO 63077
On Hwy 44 North service road in St. Clair

- 30,000+/- SF Available Immediately
- 50,000<sup>+/-</sup> SF Available Within 45 Days or Less
- · 16' Clear Heights
- 3 Outside Truck Docks

- 1 Inside Drive in Dock
- 480, 277, 240, and 208 3-Phase Available
- · Air Conditioned and Heated
- Office/Breakroom
- · Men's and Woman's Restroom Facilities
- LED Lighting

St Clair to Dogwood Dr. St Clair to Dr