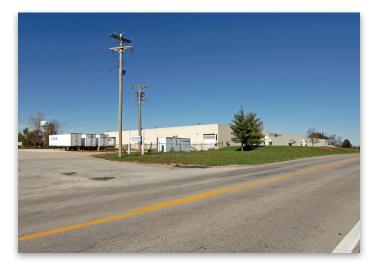

### 80,000+|~sq.ft Warehouse Space - Divisible

100 St. Clair Industrial Avenue • St. Clair, MO 63077
On Hwy 44 North service road in St. Clair

- 30,000+/- SF Available Immediately
- 50,000<sup>+/-</sup> SF Available Within 45 Days or Less
- · 16' Clear Heights
- 3 Outside Truck Docks

- 1 Inside Drive in Dock
- 480, 277, 240, and 208 3-Phase Available
- · Air Conditioned and Heated
- Office/Breakroom
- · Men's and Woman's Restroom Facilities
- LED Lighting

St Clair to Dogwood Dr. St Clair to Dr