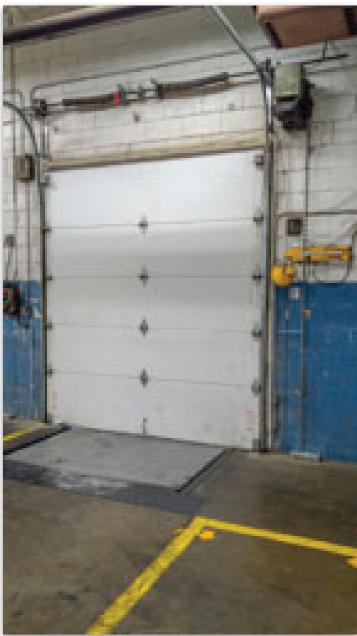

### 80,000+|~sq.ft Warehouse Space - Divisible

100 St. Clair Industrial Avenue • St. Clair, MO 63077
On Hwy 44 North service road in St. Clair

- 30,000+/- SF Available Immediately
- 50,000<sup>+/-</sup> SF Available Within 45 Days or Less
- · 16' Clear Heights
- 3 Outside Truck Docks

- 1 Inside Drive in Dock
- 480, 277, 240, and 208 3-Phase Available
- · Air Conditioned and Heated
- Office/Breakroom
- · Men's and Woman's Restroom Facilities
- LED Lighting

St Clair to Dogwood Dr. St Clair to Dr