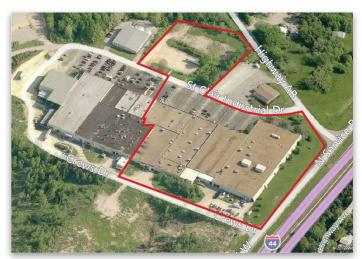

### 80,000+|~sq.ft Warehouse Space - Divisible

100 St. Clair Industrial Avenue • St. Clair, MO 63077
On Hwy 44 North service road in St. Clair

- 30,000+/- SF Available Immediately
- 50,000<sup>+/-</sup> SF Available Within 45 Days or Less
- · 16' Clear Heights
- 3 Outside Truck Docks

- 1 Inside Drive in Dock
- 480, 277, 240, and 208 3-Phase Available
- · Air Conditioned and Heated
- Office/Breakroom
- · Men's and Woman's Restroom Facilities
- LED Lighting

St Clair to Dogwood Dr. St Clair to Dr