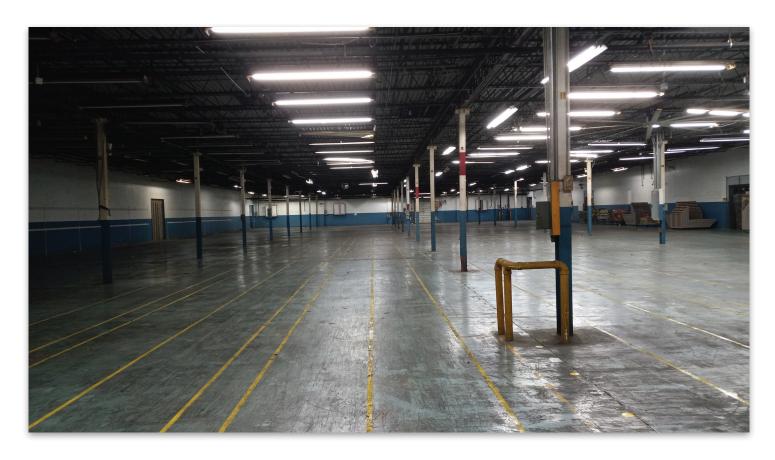

### 80,000+|~sq.ft Warehouse Space - Divisible

100 St. Clair Industrial Avenue • St. Clair, MO 63077
On Hwy 44 North service road in St. Clair

- 30,000+/- SF Available Immediately
- 50,000<sup>+/-</sup> SF Available Within 45 Days or Less
- · 16' Clear Heights
- 3 Outside Truck Docks

- 1 Inside Drive in Dock
- 480, 277, 240, and 208 3-Phase Available
- · Air Conditioned and Heated
- Office/Breakroom
- · Men's and Woman's Restroom Facilities
- LED Lighting

St Clair to Dogwood Dr. St Clair to Dr