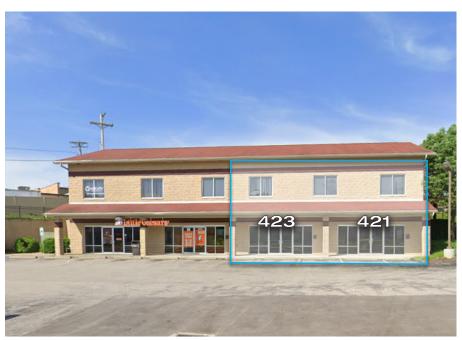

## THE PROPERTY

## FOR LEASE: RETAIL BAY

421 & 423 Droste Road St. Charles, MO 63301

- · Highly Visible Location
- Join Little Caesar's and Other Service Tenants
- Ideal for Owner/User, Office, Personal or Professional Services
- · Tremendous Business Incubators
- Two 950<sup>+/-</sup> SF Bays For Lease at \$1,225/mo
  Per Unit Including CAM
- · Tenant Responsible for Electric and Internet