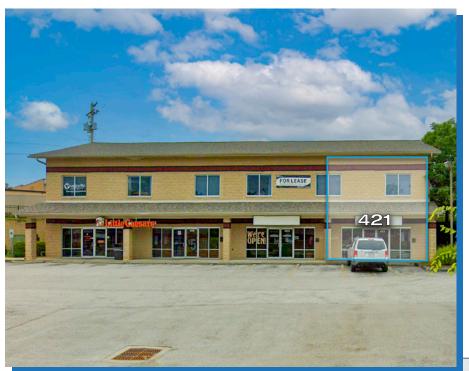

## THE PROPERTY

## FOR LEASE: RETAIL BAY

421 Droste Road St. Charles, MO 63301

- · Highly Visible Location
- Join Little Caesar's
- Ideal for Owner/User, Office, Personal or Professional Services
- Tremendous Business Incubator
- One 950<sup>+/-</sup> SF Bay For Lease at \$15.50/SF

- · Adjacent to Lindenwood University
- In Close Proximity to New Lindenwood Town Center Mixed-Use Development
- · Fast Access to I-70 & Hwy 94

For information, contact agent: