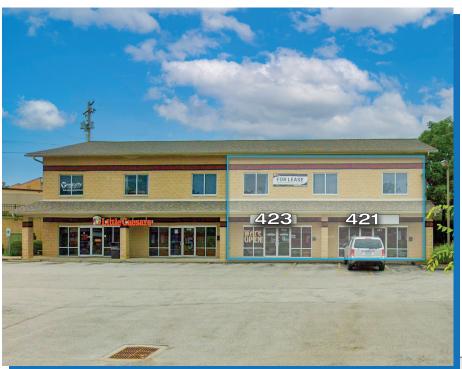

## **FOR LEASE: RETAIL BAY**

421 & 423 Droste Road St. Charles, MO 63301

- Highly Visible Location
- Join Little Caesar's
- Ideal for Owner/User, Office, Personal or Professional Services
- Tremendous Business Incubator
- Two 950<sup>+/-</sup> SF Bays For Lease at \$1,125/mo Per Unit Including CAM

- · Adjacent to Lindenwood University
- In Close Proximity to New Lindenwood Town Center Mixed-Use Development
- · Fast Access to I-70 & Hwy 94

For information, contact agent: