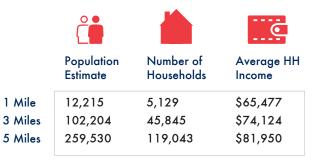

### THE PROPERTY

# **FOR LEASE: 800 Square Feet**

400 Lemay Ferry Road St. Louis, MO 63125





- 4,000 SF Multi Tenant Building
- Newer Construction Built in 2010
- Beautiful Curb Appeal
- C2 Zoning
- Potential to Purchase

State of the control of the control

**For More Information, Contact:** 

#### Lily Seymour, MBA, CCIM

Direct: 314-820-1124 Cell: 314-277-5485 seymour@realtyexchangeweb.com

**Contant Agent For Pricing** 

Information contained herein has been obtained from the owner of the property or other sources. The Brokers do not guarantee the accuracy of this information. Sellers and Brokers make no representation as to the environmental or other conditions of the property and recommend that Purchaser(s) investigate fully.



## **THE PROPERTY**











#### Lily Seymour, MBA, CCIM

Direct: 314-820-1124 • Cell: 314-277-5485 • Seymour@realtyexchangeweb.com



## **THE PROPERTY**

| Collection<br>Street | Cross Street       | VPD    |
|----------------------|--------------------|--------|
| I-55                 | BAYLESS AVE        | 18,031 |
| BAYLESS AVE          | LEMAY FERRY RD     | 10,398 |
| LEMAY FERRY RD       | RIVER CITY<br>BLVD | 9,128  |



#### Lily Seymour, MBA, CCIM

Direct: 314-820-1124 • Cell: 314-277-5485 • Seymour@realtyexchangeweb.com