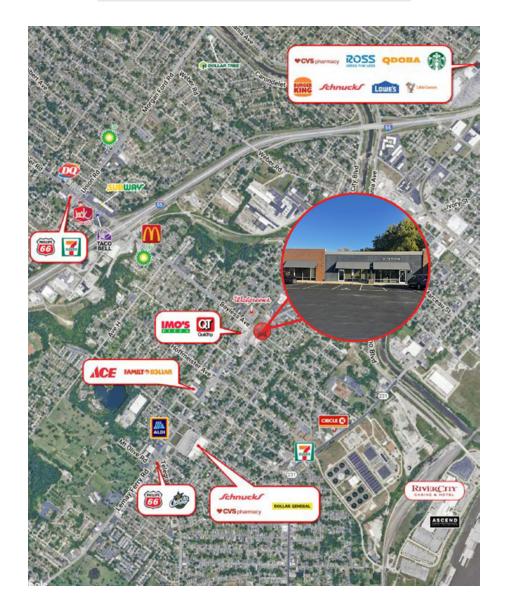

## **THE PROPERTY**

| Collection<br>Street | Cross Street       | VPD    |
|----------------------|--------------------|--------|
| I-55                 | BAYLESS AVE        | 18,031 |
| BAYLESS AVE          | LEMAY FERRY RD     | 10,398 |
| LEMAY FERRY RD       | RIVER CITY<br>BLVD | 9,128  |