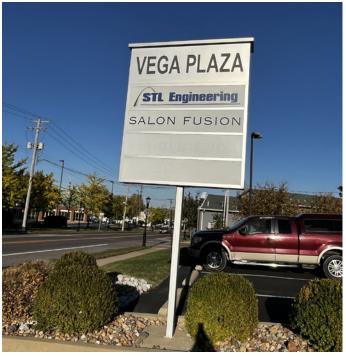

### THE PROPERTY

# **FOR LEASE: 800 Square Feet**

400 Lemay Ferry Road St. Louis, MO 63125





- 4,000 SF Multi Tenant Building
- Newer Construction Built in 2010
- Beautiful Curb Appeal
- C2 Zoning
- Potential to Purchase

State of the control of the control

**For More Information, Contact:** 

#### Lily Seymour, MBA, CCIM

Direct: 314-820-1124 Cell: 314-277-5485 seymour@realtyexchangeweb.com

**Contant Agent For Pricing** 

Information contained herein has been obtained from the owner of the property or other sources. The Brokers do not guarantee the accuracy of this information. Sellers and Brokers make no representation as to the environmental or other conditions of the property and recommend that Purchaser(s) investigate fully.



## **THE PROPERTY**











#### Lily Seymour, MBA, CCIM

Direct: 314-820-1124 • Cell: 314-277-5485 • Seymour@realtyexchangeweb.com



## **THE PROPERTY**

| Collection<br>Street | Cross Street       | VPD    |
|----------------------|--------------------|--------|
| I-55                 | BAYLESS AVE        | 18,031 |
| BAYLESS AVE          | LEMAY FERRY RD     | 10,398 |
| LEMAY FERRY RD       | RIVER CITY<br>BLVD | 9,128  |



#### Lily Seymour, MBA, CCIM

Direct: 314-820-1124 • Cell: 314-277-5485 • Seymour@realtyexchangeweb.com