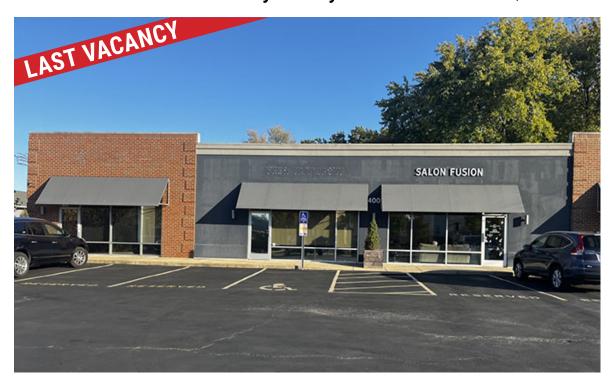

# **FOR LEASE: 800 Square Feet**

400 Lemay Ferry Road St. Louis, MO 63125

- 4,000 SF Multi Tenant Building
- Newer Construction Built in 2010
- Beautiful Curb Appeal
- C2 Zoning
- Potential to Purchase

State of the control of the control