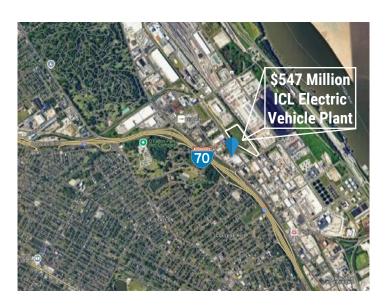

## FOR LEASE 5515 Bulwer - 600 Harris St. Louis, MO 63147

Heavy Industrial Manufacturing Building

- 12,000+/- SF on .93 Acres
- Located Across the Street from the \$547 Million ICL Electric Vehicle Plant
- Numerous Improvements and Updates to the Interior and Exterior Including Newer Roof