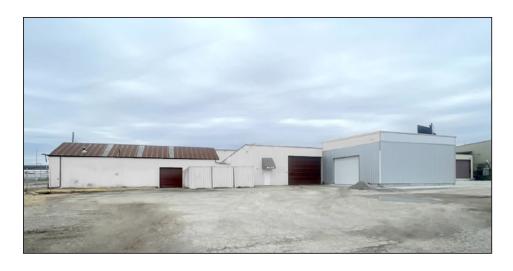

## FOR LEASE 5515 Bulwer - 600 Harris St. Louis, MO 63147

Heavy Industrial Manufacturing Building

- 12,000+/- SF on .93 Acres
- Located Across the Street from the \$547 Million ICL Electric Vehicle Plant
- Numerous Improvements and Updates to the Interior and Exterior Including Newer Roof

- Office 1,102+/-SF
- Main Shop 7,830+/-SF
- Paint Booth and Building 2,899+/- SF
- Four Drive-in Doors
- 120/208 3-Phase and 240 Grounded B Phase
- **Outside Storage Permitted**
- **Enterprise Zone**
- Zoned J-Industrial