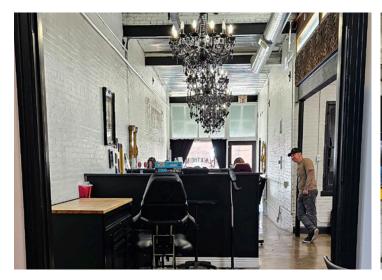

### **OWNER USER INVESTMENT**

1919 South 12th Street St. Louis, MO 63104

- · Commercial Building in Soulard
- Front Retail Plus Two Back Warehouses
- · Tall Ceilings
- · Fully Occupied
- · Under Market Rents
- · Easy access to Hwy 55 & 44