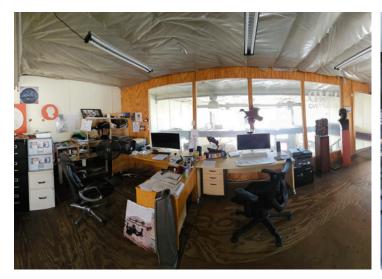

### **OWNER USER INVESTMENT**

1919 South 12th Street St. Louis, MO 63104

- · Commercial Building in Soulard
- Front Retail Plus Two Back Warehouses
- · Tall Ceilings
- · Fully Occupied
- · Under Market Rents
- · Easy access to Hwy 55 & 44