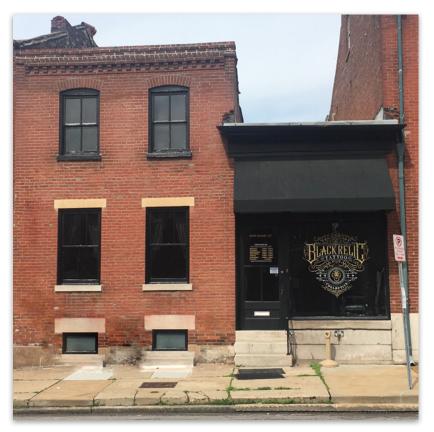

### **OWNER USER INVESTMENT**

1919 South 12th Street St. Louis, MO 63104

- · Commercial Building in Soulard
- Front Retail Plus Two Back Warehouses
- · Tall Ceilings
- · Fully Occupied
- · Under Market Rents
- · Easy access to Hwy 55 & 44