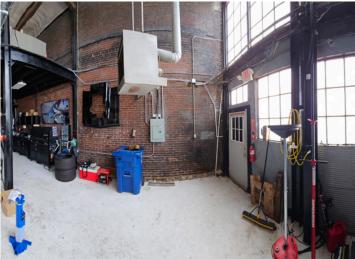

### **OWNER USER INVESTMENT**

1919 South 12th Street St. Louis, MO 63104

- · Commercial Building in Soulard
- Front Retail Plus Two Back Warehouses
- · Tall Ceilings
- · Fully Occupied
- · Under Market Rents
- · Easy access to Hwy 55 & 44