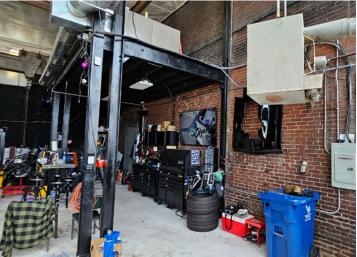

### **OWNER USER INVESTMENT**

1919 South 12th Street St. Louis, MO 63104

- · Commercial Building in Soulard
- Front Retail Plus Two Back Warehouses
- · Tall Ceilings
- · Fully Occupied
- · Under Market Rents
- · Easy access to Hwy 55 & 44