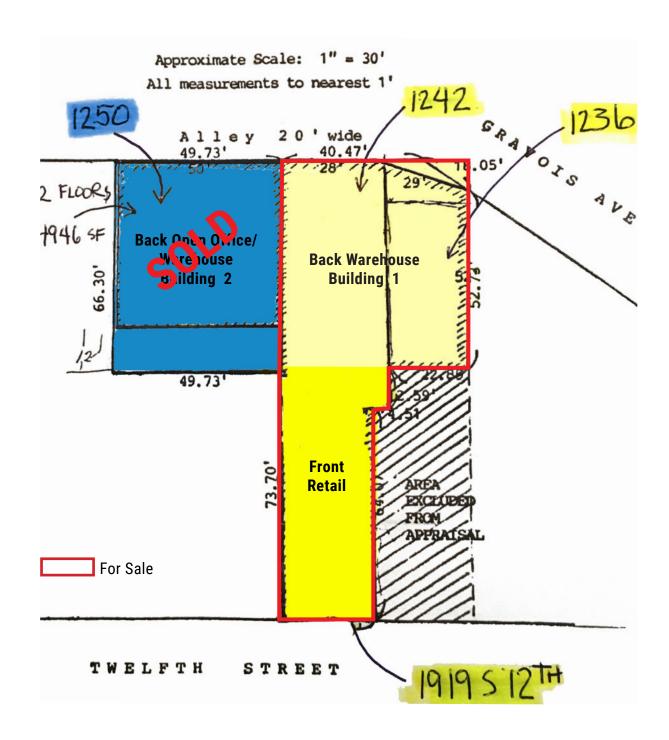

### **OWNER USER INVESTMENT**

1919 South 12th Street St. Louis, MO 63104

- · Commercial Building in Soulard
- Front Retail Plus Two Back Warehouses
- · Tall Ceilings
- · Fully Occupied
- · Under Market Rents
- · Easy access to Hwy 55 & 44