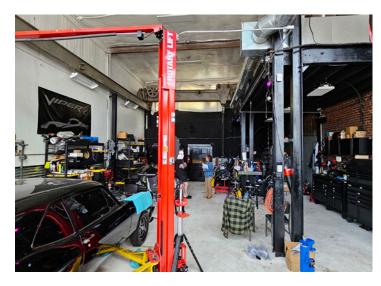

### **OWNER USER INVESTMENT**

1919 South 12th Street St. Louis, MO 63104

- · Commercial Building in Soulard
- Front Retail Plus Two Back Warehouses
- · Tall Ceilings
- · Fully Occupied
- · Under Market Rents
- · Easy access to Hwy 55 & 44