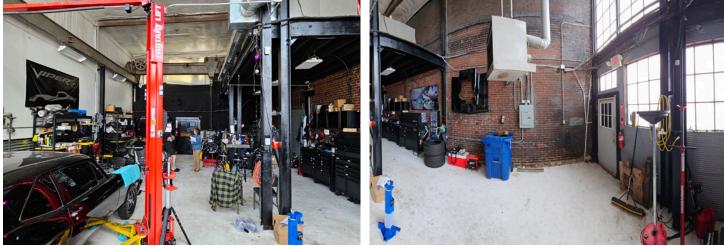

### THE PROPERTY

### **FOR SALE OWNER USER INVESTMENT** 1919 South 12th Street

St. Louis, MO 63104

- Commercial Building in Soulard
- Front Retail Plus Two Back Warehouses
- Tall Ceilings
- Fully Occupied
- Under Market Rents
- Easy access to Hwy 55 & 44

## **THE PROPERTY**

# THE PROPERTY