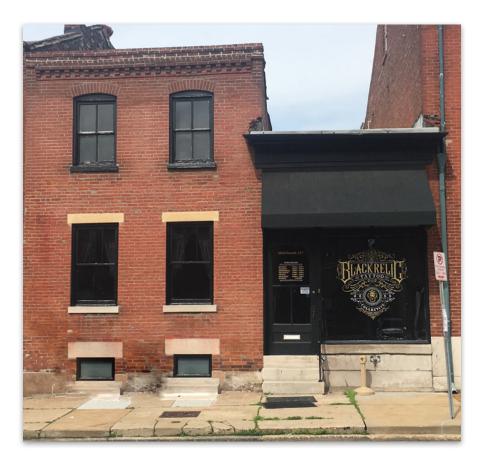

### THE PROPERTY

### **FOR SALE OWNER USER INVESTMENT** 1919 South 12th Street

St. Louis, MO 63104

- Commercial Building in Soulard
- Front Retail Plus Two Back Warehouses
- Tall Ceilings
- Fully Occupied
- Under Market Rents
- Easy access to Hwy 55 & 44

## **THE PROPERTY**

# THE PROPERTY