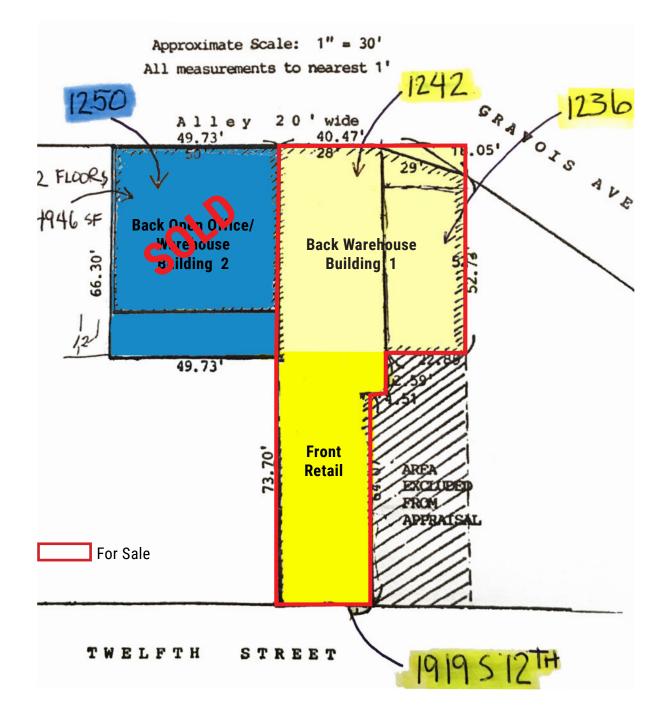

### THE PROPERTY

### **FOR SALE OWNER USER INVESTMENT** 1919 South 12th Street

St. Louis, MO 63104

- Commercial Building in Soulard
- Front Retail Plus Two Back Warehouses
- Tall Ceilings
- Fully Occupied
- Under Market Rents
- Easy access to Hwy 55 & 44

## **THE PROPERTY**

# THE PROPERTY