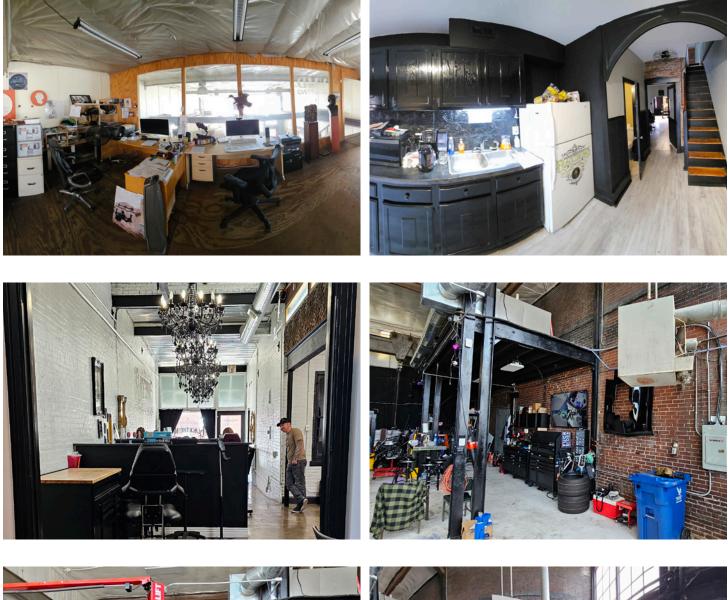

### THE PROPERTY

### **FOR SALE OWNER USER INVESTMENT** 1919 South 12th Street

St. Louis, MO 63104

- Commercial Building in Soulard
- Front Retail Plus Two Back Warehouses
- Tall Ceilings
- Fully Occupied
- Under Market Rents
- Easy access to Hwy 55 & 44

## **THE PROPERTY**

# THE PROPERTY