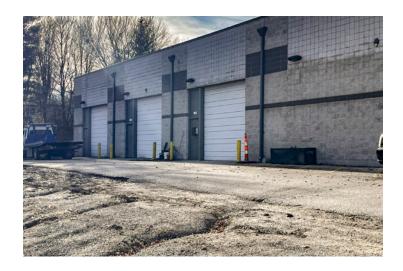

## **THE PROPERTY**

## 8,093 SF Office/Warehouse

12812 Boenker Lane - Bridgeton, MO 63044

- 2,000 SF Office
- 3 Drive In Doors
- 16' Ceiling Heights
- 100% Air Conditioned
- 24 Parking Spots
- M-3 Zoning (p)
- 2.18 Acre Lot
- Site Plan Approved for Truck Parking
- Potential to Purchase: Contact Agent