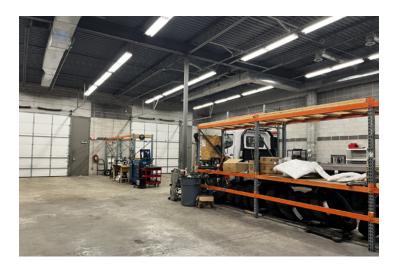

## **THE PROPERTY**

## 8,093 SF Office/Warehouse

12812 Boenker Lane - Bridgeton, MO 63044



- 2,000 SF Office
- 3 Drive In Doors
- 16' Ceiling Heights
- 100% Air Conditioned
- 24 Parking Spots
- M-3 Zoning (p)
- 2.18 Acre Lot
- Site Plan Approved for Truck Parking
- Potential to Purchase: Contact Agent



## **For More Information, Contact:**

Lily Seymour, MBA, CCIM

Direct: 314-820-1124 • Cell: 314-277-5485 seymour@realtyexchangeweb.com

Information contained herein has been obtained from the owner of the property or other sources. The Brokers do not guarantee the accuracy of this information Sellers and Brokers make no representation as to the environmental or other conditions of the property and recommend that Purchaser(s) investigate fully-



## **THE PROPERTY**