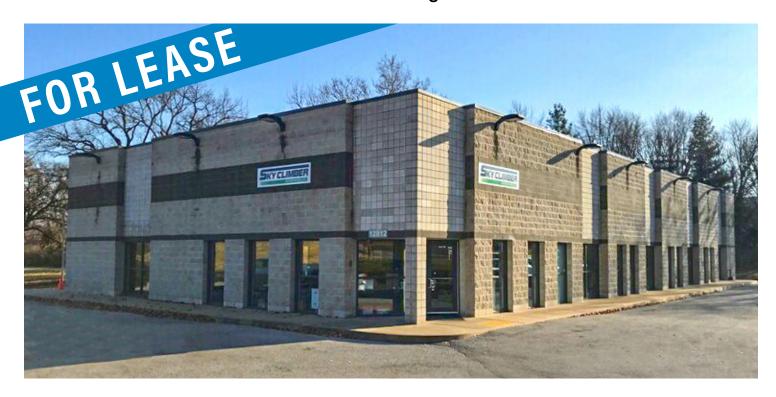

## **THE PROPERTY**

## 8,093 SF Office/Warehouse

12812 Boenker Lane - Bridgeton, MO 63044

- 2,000 SF Office
- 3 Drive In Doors
- 16' Ceiling Heights
- 100% Air Conditioned
- 24 Parking Spots
- M-3 Zoning (p)
- 2.18 Acre Lot
- Site Plan Approved for Truck Parking
- Potential to Purchase: Contact Agent