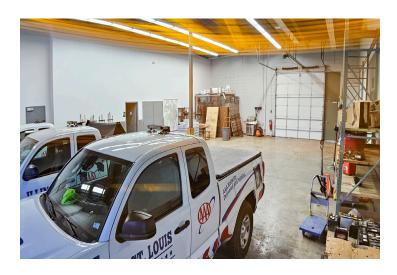

## **THE PROPERTY**

## 9,093 SF Office/Warehouse

12812 Boenker Lane - Bridgeton, MO 63044

- 2,000 SF Office
- 3 Drive In Doors
- 16' Ceiling Heights
- 100% Air Conditioned
- 24 Parking Spots
- M-3 Zoning (Planned Manufactoring District)
- 2.18 Acre Lot
- Site Plan Approved for Truck Parking
- Potential to Purchase: Contact Agent