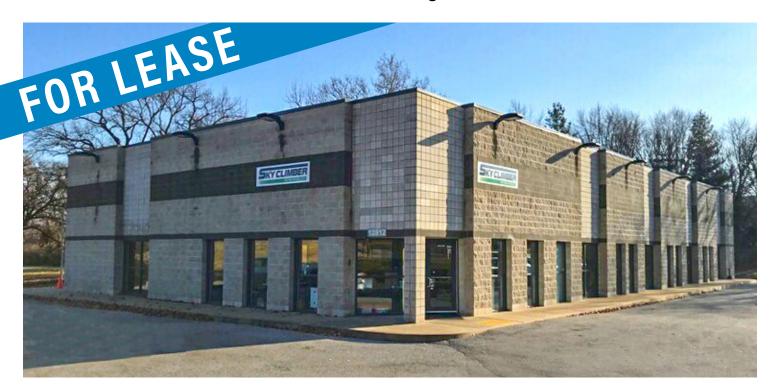

## **THE PROPERTY**

## 9,093 SF Office/Warehouse

12812 Boenker Lane - Bridgeton, MO 63044

- 2,000 SF Office
- 3 Drive In Doors
- 16' Ceiling Heights
- 100% Air Conditioned
- 24 Parking Spots
- M-3 Zoning (Planned Manufactoring District)
- 2.18 Acre Lot
- Site Plan Approved for Truck Parking
- Potential to Purchase: Contact Agent