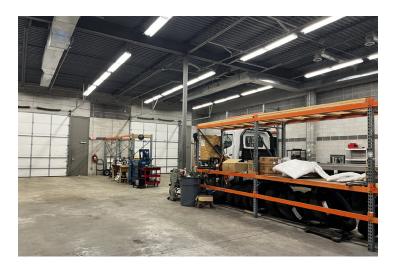

## **THE PROPERTY**

## 9,093 SF Office/Warehouse

12812 Boenker Lane - Bridgeton, MO 63044

- 2,000 SF Office
- 3 Drive In Doors
- 16' Ceiling Heights
- 100% Air Conditioned
- 24 Parking Spots
- M-3 Zoning (Planned Manufactoring District)
- 2.18 Acre Lot
- Site Plan Approved for Truck Parking
- Potential to Purchase: Contact Agent