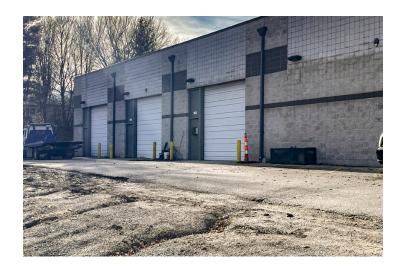

## **THE PROPERTY**

## 9,093 SF Office/Warehouse

12812 Boenker Lane - Bridgeton, MO 63044

- 2,000 SF Office
- 3 Drive In Doors
- 16' Ceiling Heights
- 100% Air Conditioned
- 24 Parking Spots
- M-3 Zoning (Planned Manufactoring District)
- 2.18 Acre Lot
- Site Plan Approved for Truck Parking
- Potential to Purchase: Contact Agent