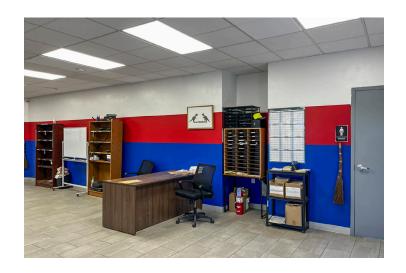

## 9,093 SF Office/Warehouse

12812 Boenker Lane - Bridgeton, MO 63044

- 2,000 SF Office
- 3 Drive In Doors
- 16' Ceiling Heights
- 100% Air Conditioned
- 24 Parking Spots
- M-3 Zoning (Planned Manufactoring District)
- 2.18 Acre Lot
- Site Plan Approved for Truck Parking
- Potential to Purchase: Contact Agent