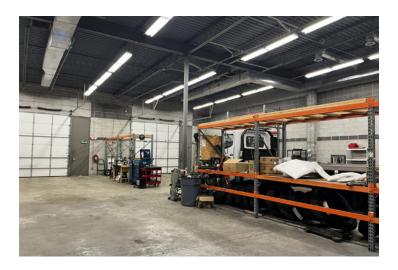

### 8,093 SF Office/Warehouse

12812 Boenker Lane - Bridgeton, MO 63044

- 2,000 SF Office
- 3 Drive In Doors
- 16' Ceiling Heights
- 100% Air Conditioned
- 24 Parking Spots
- M-3 Zoning (p)
- 2.18 Acre Lot
- Site Plan Approved for Truck Parking