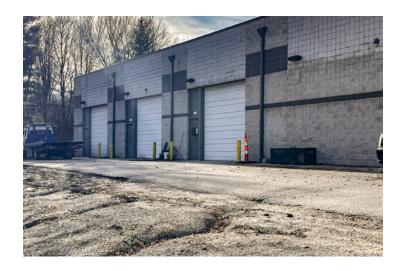

### 8,093 SF Office/Warehouse

12812 Boenker Lane - Bridgeton, MO 63044

- 2,000 SF Office
- 3 Drive In Doors
- 16' Ceiling Heights
- 100% Air Conditioned
- 24 Parking Spots
- M-3 Zoning (p)
- 2.18 Acre Lot
- Site Plan Approved for Truck Parking