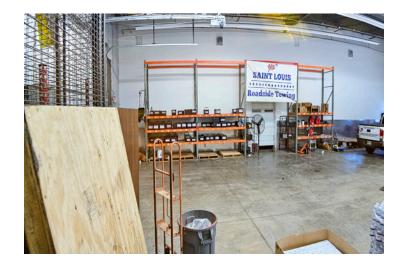

### 8,093 SF Office/Warehouse

12812 Boenker Lane - Bridgeton, MO 63044

- 2,000 SF Office
- 3 Drive In Doors
- 16' Ceiling Heights
- 100% Air Conditioned
- 24 Parking Spots
- M-3 Zoning (p)
- 2.18 Acre Lot
- Site Plan Approved for Truck Parking