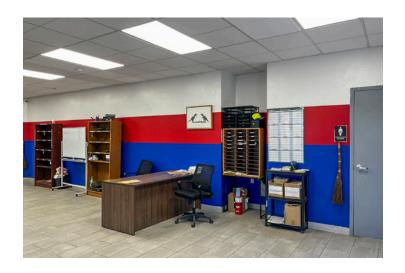

### 8,093 SF Office/Warehouse

12812 Boenker Lane - Bridgeton, MO 63044

- 2,000 SF Office
- 3 Drive In Doors
- 16' Ceiling Heights
- 100% Air Conditioned
- 24 Parking Spots
- M-3 Zoning (p)
- 2.18 Acre Lot
- Site Plan Approved for Truck Parking