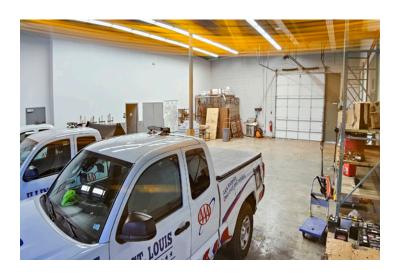

### 8,093 SF Office/Warehouse

12812 Boenker Lane - Bridgeton, MO 63044

- 2,000 SF Office
- 3 Drive In Doors
- 16' Ceiling Heights
- 100% Air Conditioned
- 24 Parking Spots
- M-3 Zoning (p)
- 2.18 Acre Lot
- Site Plan Approved for Truck Parking