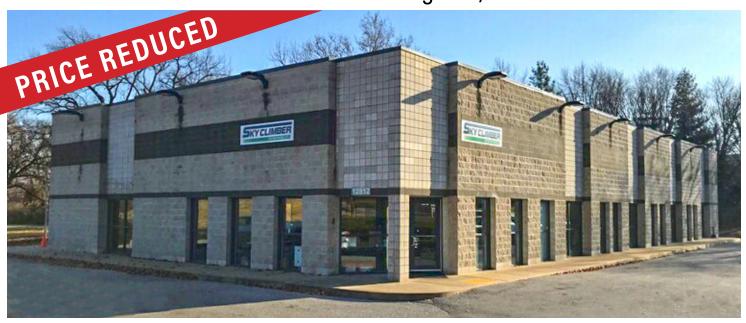

### 8,093 SF Office/Warehouse

12812 Boenker Lane - Bridgeton, MO 63044

- 2,000 SF Office
- 3 Drive In Doors
- 16' Ceiling Heights
- 100% Air Conditioned
- 24 Parking Spots
- M-3 Zoning (p)
- 2.18 Acre Lot
- Site Plan Approved for Truck Parking

Price: \$1,100,000

And State Service State Servic

For More Information, Contact: