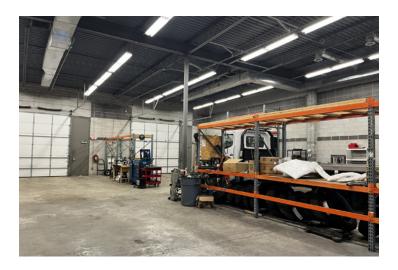

## 8,093 SF Office/Warehouse

12812 Boenker Lane - Bridgeton, MO 63044

- 2,000 SF Office
- 3 Drive In Doors
- 16' Ceiling Heights
- 100% Air Conditioned
- 24 Parking Spots
- M-3 Zoning (p)
- 2.18 Acre Lot
- Site Plan Approved for Truck Parking

## **THE PROPERTY**