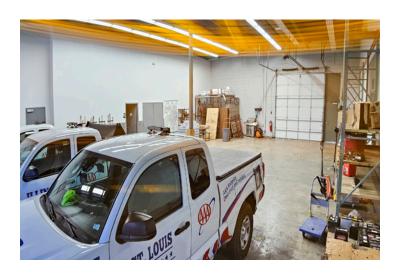

## 8,093 SF Office/Warehouse

12812 Boenker Lane - Bridgeton, MO 63044

- 2,000 SF Office
- 3 Drive In Doors
- 16' Ceiling Heights
- 100% Air Conditioned
- 24 Parking Spots
- M-3 Zoning (p)
- 2.18 Acre Lot
- Site Plan Approved for Truck Parking

## **THE PROPERTY**