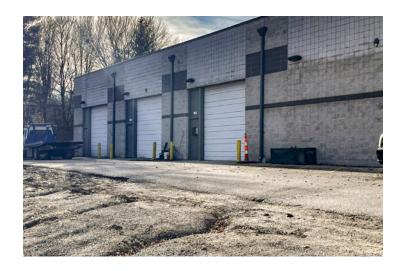

## 8,093 SF Office/Warehouse

12812 Boenker Lane - Bridgeton, MO 63044

- 2,000 SF Office
- 3 Drive In Doors
- 16' Ceiling Heights
- 100% Air Conditioned
- 24 Parking Spots
- M-3 Zoning (p)
- 2.18 Acre Lot
- Site Plan Approved for Truck Parking