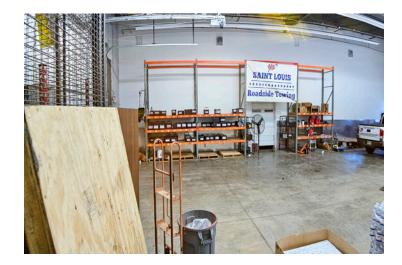

## 8,093 SF Office/Warehouse

12812 Boenker Lane - Bridgeton, MO 63044

- 2,000 SF Office
- 3 Drive In Doors
- 16' Ceiling Heights
- 100% Air Conditioned
- 24 Parking Spots
- M-3 Zoning (p)
- 2.18 Acre Lot
- Site Plan Approved for Truck Parking

## **THE PROPERTY**