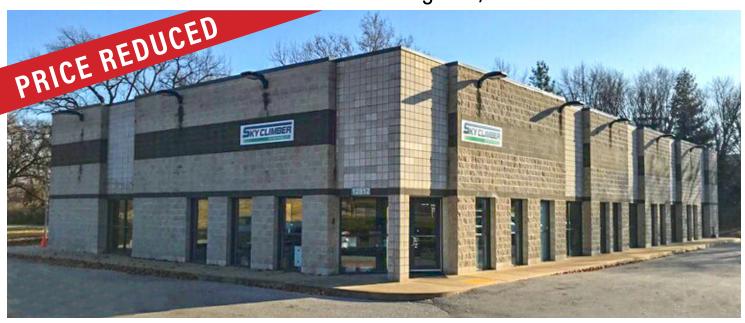

## 8,093 SF Office/Warehouse

12812 Boenker Lane - Bridgeton, MO 63044

- 2,000 SF Office
- 3 Drive In Doors
- 16' Ceiling Heights
- 100% Air Conditioned
- 24 Parking Spots
- M-3 Zoning (p)
- 2.18 Acre Lot
- Site Plan Approved for Truck Parking

Sending Marin

Description Type Area of Processing Control of Cont

**For More Information, Contact:** 

Lily Seymour, MBA, CCIM

Direct: 314-820-1124 • Cell: 314-277-5485 seymour@realtyexchangeweb.com

Price: \$1,100,000