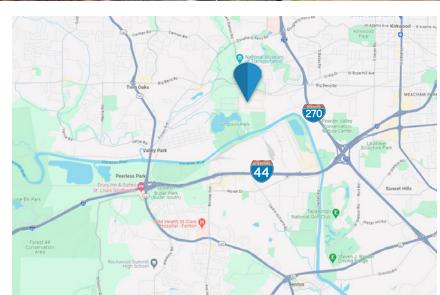

## **FOR SALE** 3380 Tree Court Industrial Blvd St. Louis, MO 63122

Office/Warehouse Located in Unincorporated St. Louis County

- 12,575 SF RBA
- Zoned Industrial M1
- 0.67 Acres / 29,185 SF
- 1 Dock and 1 Drive In
- Year Built 1972