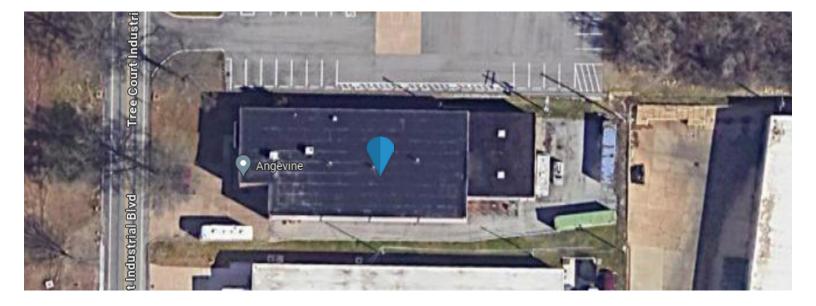

## **FOR SALE** 3380 Tree Court Industrial Blvd St. Louis, MO 63122

Office/Warehouse Located in Unincorporated St. Louis County

- 12,575 SF RBA
- Zoned Industrial M1
- 0.67 Acres / 29,185 SF
- 1 Dock and 1 Drive In
- Year Built 1972