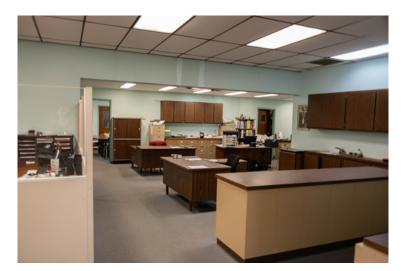

## **FOR SALE** 3380 Tree Court Industrial Blvd St. Louis, MO 63122

Office/Warehouse Located in Unincorporated St. Louis County

- 12,575 SF RBA
- Zoned Industrial M1
- 0.67 Acres / 29,185 SF
- 1 Dock and 1 Drive In
- Year Built 1972