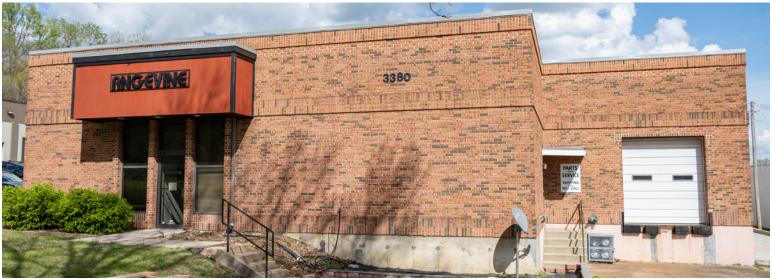

## **FOR SALE** 3380 Tree Court Industrial Blvd St. Louis, MO 63122

Office/Warehouse Located in Unincorporated St. Louis County

- 12,575 SF RBA
- Zoned Industrial M1
- 0.67 Acres / 29,185 SF
- 1 Dock and 1 Drive In
- Year Built 1972