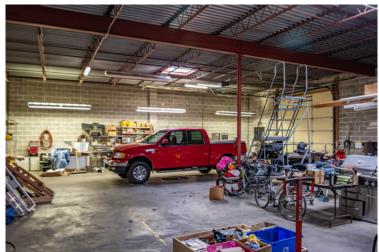

## **FOR SALE** 3380 Tree Court Industrial Blvd St. Louis, MO 63122

Office/Warehouse Located in Unincorporated St. Louis County

- 12,575 SF RBA
- Zoned Industrial M1
- 0.67 Acres / 29,185 SF
- 1 Dock and 1 Drive In
- Year Built 1972