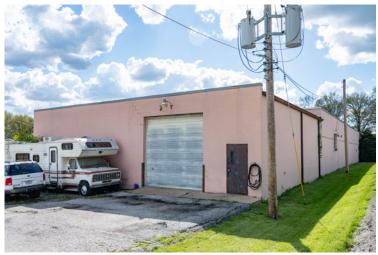

## **FOR SALE** 3380 Tree Court Industrial Blvd St. Louis, MO 63122

Office/Warehouse Located in Unincorporated St. Louis County

- 12,575 SF RBA
- Zoned Industrial M1
- 0.67 Acres / 29,185 SF
- 1 Dock and 1 Drive In
- Year Built 1972