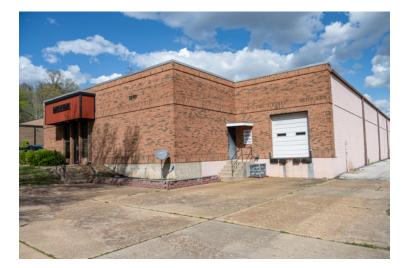

## **FOR SALE** 3380 Tree Court Industrial Blvd St. Louis, MO 63122

Office/Warehouse Located in Unincorporated St. Louis County

- 12,575 SF RBA
- Zoned Industrial M1
- 0.67 Acres / 29,185 SF
- 1 Dock and 1 Drive In
- Year Built 1972