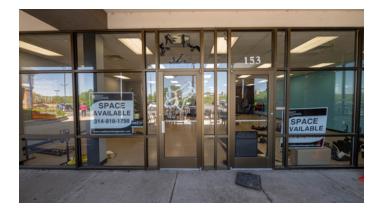

## FOR LEASE

54 Legends Parkway #153 • Eureka, MO 63025

2,679 SF

\$17/SF + NNN

- 26,700 SF Shopping Center with Diverse & National Tenants. Join StateFarm
- Insurance, Clarkson Eyecare, True Title, Camila's Tex Mex, and STLHome One
- The Center is 20 Years Old