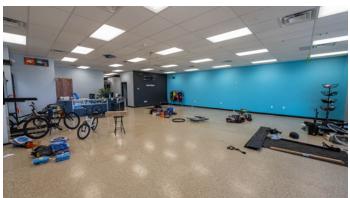

## THE PROPERTY

## FOR LEASE

54 Legends Parkway #153 • Eureka, MO 63025

2,679 SF

\$17/SF + NNN

- 26,700 SF Shopping Center with Diverse & National Tenants. Join StateFarm
- Insurance, Clarkson Eyecare, True Title, Camila's Tex Mex, and STLHome One
- The Center is 20 Years Old

- New Roof September 2021
- Excellent Traffic Counts
  - HWY 44- 56,000 ADT
  - HWY 109- 24,000 ADT
- Strong Demographics & Located Directly Across From The Legends Country Club
- Growing Residential Market With Over 1,200 New Homes Either Sold or Under Construction