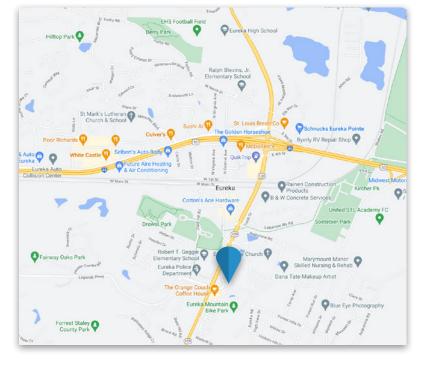

## FOR LEASE

54 Legends Parkway #153 • Eureka, MO 63025

2,679 SF

\$17/SF + NNN

- 26,700 SF Shopping Center with Diverse & National Tenants. Join StateFarm
- Insurance, Clarkson Eyecare, True Title, Camila's Tex Mex, and STLHome One
- The Center is 20 Years Old

- New Roof September 2021
- Excellent Traffic Counts
  - HWY 44- 56,000 ADT
  - HWY 109- 24,000 ADT
- Strong Demographics & Located Directly Across From The Legends Country Club
- Growing Residential Market With Over 1,200 New Homes Either Sold or Under Construction