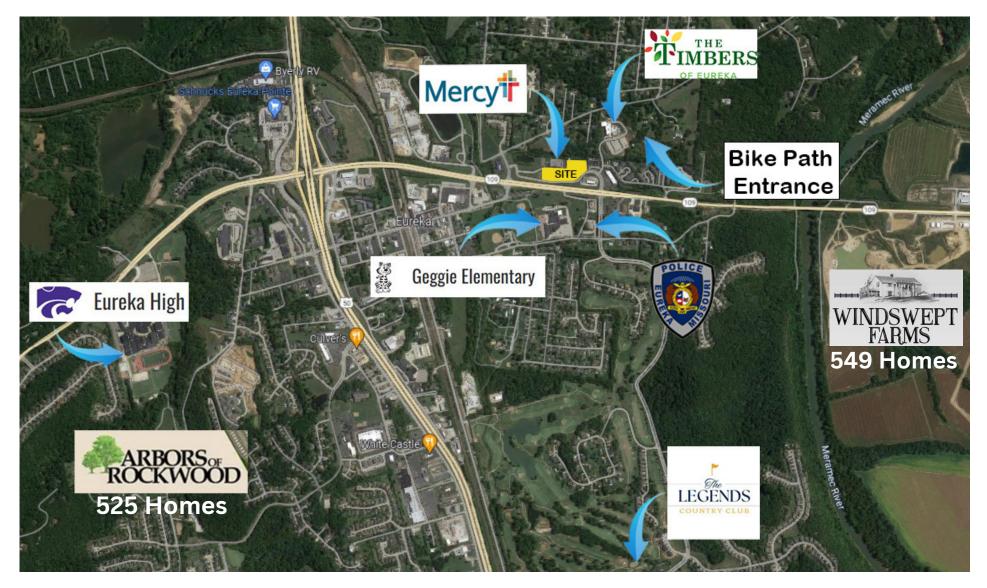

- New Roof September 2021
- Excellent Traffic Counts
  - HWY 44- 56,000 ADT
  - HWY 109- 24,000 ADT
- Strong Demographics & Located Directly Across From The Legends Country Club
- Growing Residential Market With Over 1,200 New Homes Either Sold or Under Construction