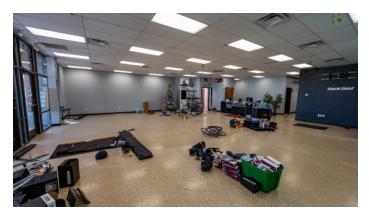

## FOR LEASE

54 Legends Parkway #153 • Eureka, MO 63025

2,679 SF

\$17/SF + NNN

- 26,700 SF Shopping Center with Diverse & National Tenants. Join StateFarm
- Insurance, Clarkson Eyecare, True Title, Camila's Tex Mex, and STLHome One
- The Center is 20 Years Old