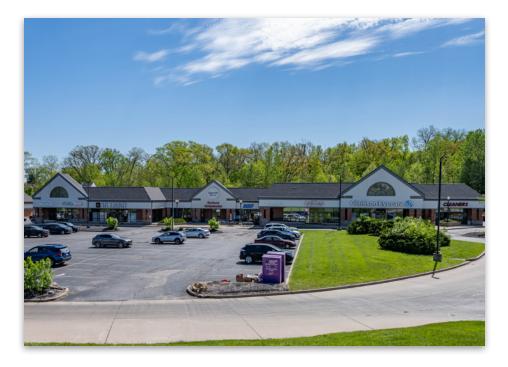

## THE PROPERTY

## FOR LEASE

54 Legends Parkway #153 • Eureka, MO 63025

2,679 SF

\$17/SF + NNN

- 26,700 SF Shopping Center with Diverse & National Tenants. Join StateFarm
- Insurance, Clarkson Eyecare, True Title, Camila's Tex Mex, and STLHome One
- The Center is 20 Years Old

- New Roof September 2021
- Excellent Traffic Counts
  - HWY 44- 56,000 ADT
  - HWY 109- 24,000 ADT
- Strong Demographics & Located Directly Across From The Legends Country Club
- Growing Residential Market With Over 1,200 New Homes Either Sold or Under Construction