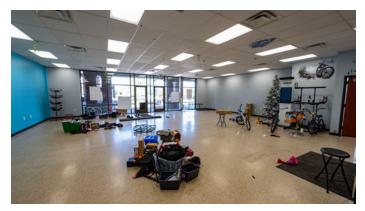

## THE PROPERTY

## FOR LEASE

54 Legends Parkway #153 • Eureka, MO 63025

2,679 SF

\$17/SF + NNN

- 26,700 SF Shopping Center with Diverse & National Tenants. Join StateFarm
- Insurance, Clarkson Eyecare, True Title, Camila's Tex Mex, and STLHome One
- The Center is 20 Years Old

- New Roof September 2021
- Excellent Traffic Counts
  - HWY 44- 56,000 ADT
  - HWY 109- 24,000 ADT
- Strong Demographics & Located Directly Across From The Legends Country Club
- Growing Residential Market With Over 1,200 New Homes Either Sold or Under Construction