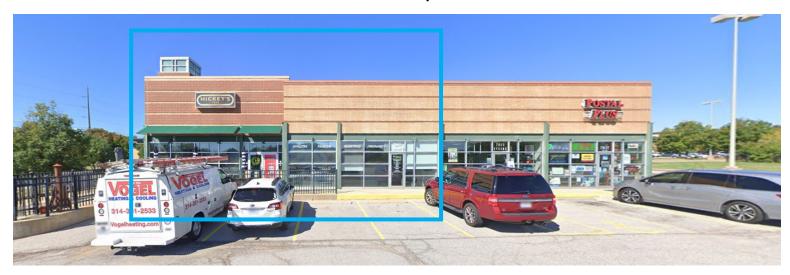

### THE PROPERTY

# 7827 Town Square Dardenne Prairie, MO 63368

- 1,754 3,508 SF Available
- End Cap Restaurant Space Has Drive-Through
- Built in 2007
- 6,040 SF Retail Center
- Ideal Location for a Restaurant, Salon, Office, etc.
- Shadow Anchored by Target JC Penney, Marcus Cinema, Schuncks, Red Robin
- Contact Broker for Sale Price