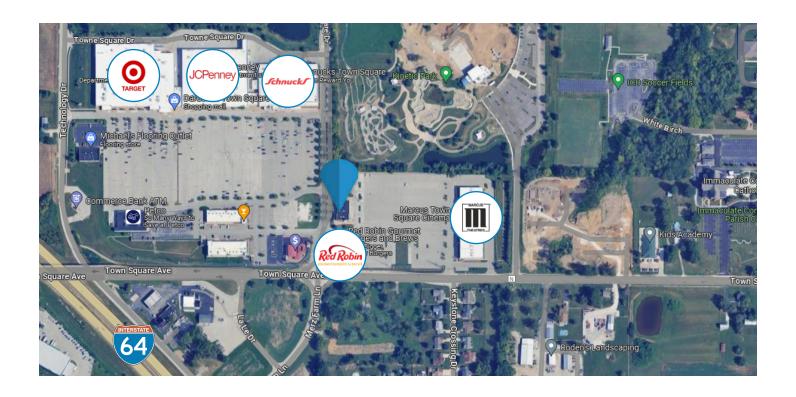

# 7827 Town Square Dardenne Prairie, MO 63368

- 1,754 3,508 SF Available
- End Cap Restaurant Space Has Drive-Through
- Built in 2007
- 6,040 SF Retail Center
- Ideal Location for a Restaurant, Salon, Office, etc.
- Shadow Anchored by Target JC Penney, Marcus Cinema, Schuncks, Red Robin
- Contact Broker for Sale Price