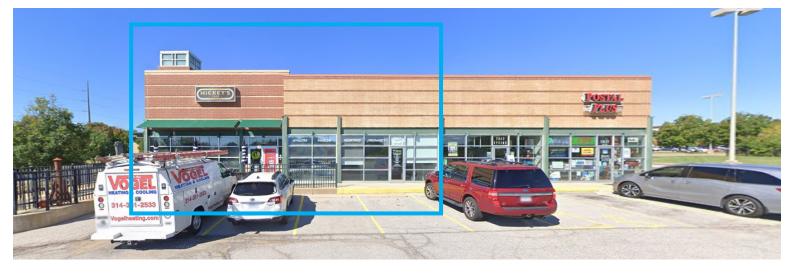

## THE PROPERTY

# **FOR LEASE**

7827 Town Square Dardenne Prairie, MO 63368

- 1,754 3,508 SF Available
- End Cap Restaurant Space Has Drive-Through
- Built in 2007
- 6,040 SF Retail Center
- Ideal Location for a Restaurant, Salon, Office, etc.
- Shadow Anchored by Target JC Penney, Marcus Cinema, Schuncks, Red Robin
- Contact Broker for Sale Price