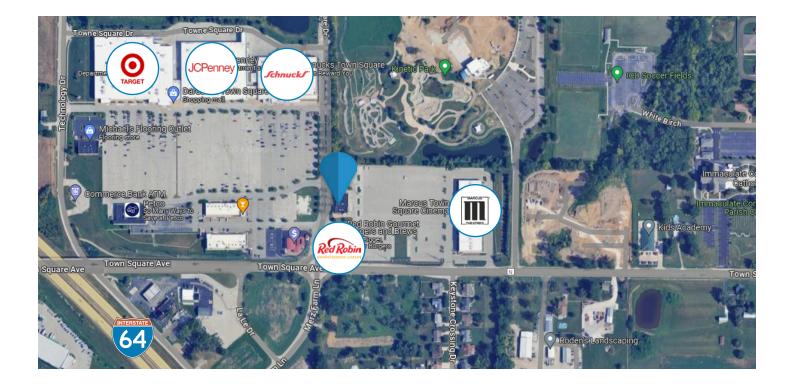

# **FOR LEASE**

7827 Town Square Dardenne Prairie, MO 63368

- 1,754 3,508 SF Available
- End Cap Restaurant Space Has Drive-Through
- Built in 2007
- 6,040 SF Retail Center
- Ideal Location for a Restaurant, Salon, Office, etc.
- Shadow Anchored by Target JC Penney, Marcus Cinema, Schuncks, Red Robin
- Contact Broker for Sale Price