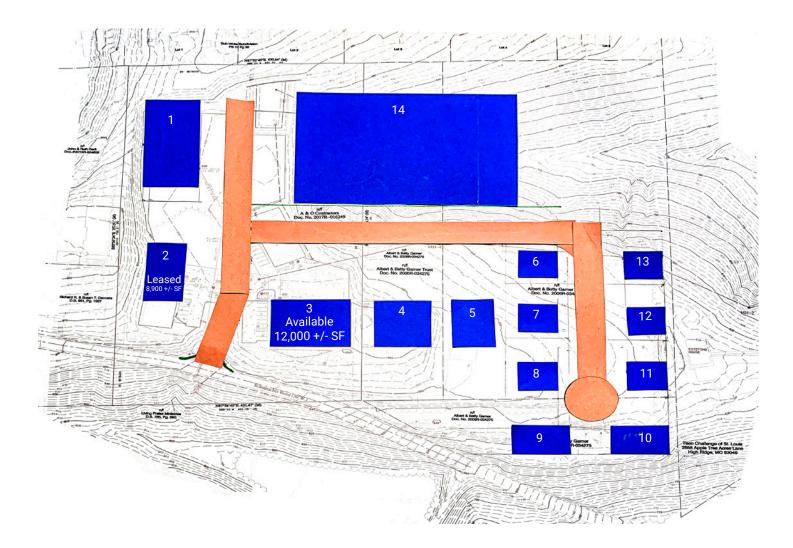

## **INDUSTRIAL FOR LEASE**

5209 Schumacher Road Building 3 High Ridge, MO 63049

- Industrial Opportunity in Jefferson County with Outside Storage
- 12,000+/- Class A Building to be Completed Q1 2025
- 2,100+/-SF Office with 10,000+/- Warehouse
- 26' FT. Ceiling Heights

- Two (2) 8 FT. Dock Doors
- Three (3) 14 FT. Drive-In Doors
- All Commercial Zoning Approved
- Surrounded by High Density Commercial
- Tremendous Access to Highway 30 and 270
- 20+/- Acre Industrial Site with Other BTS Opportunities Available
- Contact Agent for Pricing Details