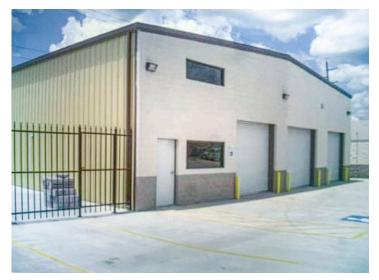

## **INDUSTRIAL FOR LEASE**

5209 Schumacher Road Building 3 High Ridge, MO 63049

- Industrial Opportunity in Jefferson County with Outside Storage
- 12,000+/- Class A Building to be Completed Q1 2025
- 2,100+/-SF Office with 10,000+/- Warehouse
- 26' FT. Ceiling Heights

- Two (2) 8 FT. Dock Doors
- Three (3) 14 FT. Drive-In Doors
- All Commercial Zoning Approved
- Surrounded by High Density Commercial
- Tremendous Access to Highway 30 and 270
- 20+/- Acre Industrial Site with Other BTS Opportunities Available
- Contact Agent for Pricing Details