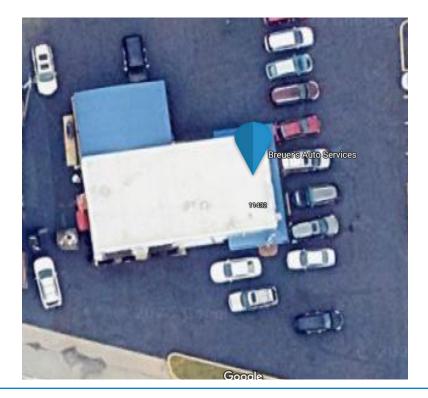

# FOR SALE

11432 Concord Village St. Louis, MO 63123

- Price Includes Business and a Wide Variety of Tools/Equipment
- Great Location at the Intersection of Lindbergh & Tesson Ferry
- Amazing Owner User Opportunity
- Four Bays

#### **Investment Highlights**

- Price Includes Business and a Wide Variety of Tools/Equipment
- Great Location at the Intersection of Lindbergh & Tesson Ferry
- Amazing Owner User Opportunity
- Four Bays