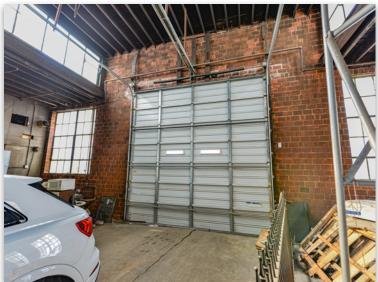

## **FOR SALE** 2600 N. 9th Street

St. Louis, MO 63102

- 10,500 +/- SF Building
- 17,513 +/- SF Lot
- High Ceilings
- Updated Electric
- Large Overhead Door
- Side Loading Dock
- Zoned K Unrestricted
- Near Major Arteries
- 15% Office Space
- Includes Side Lot