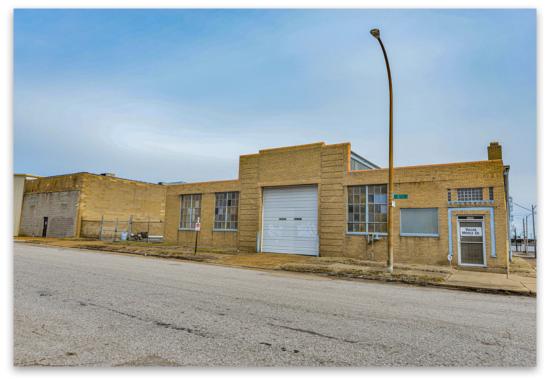

## **FOR SALE** 2600 N. 9th Street

St. Louis, MO 63102

- 10,500 +/- SF Building
- 17,513 +/- SF Lot
- High Ceilings
- Updated Electric
- Large Overhead Door
- Side Loading Dock
- Zoned K Unrestricted
- Near Major Arteries
- 15% Office Space
- Includes Side Lot