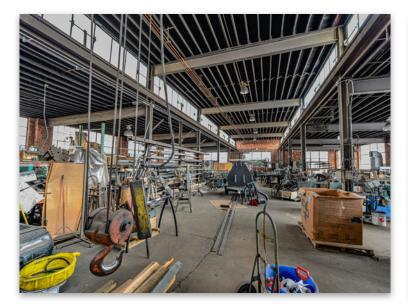

## **FOR SALE** 2600 N. 9th Street

St. Louis, MO 63102

- 10,500 +/- SF Building
- 17,513 +/- SF Lot
- High Ceilings
- Updated Electric
- Large Overhead Door
- Side Loading Dock
- Zoned K Unrestricted
- Near Major Arteries
- 15% Office Space
- Includes Side Lot