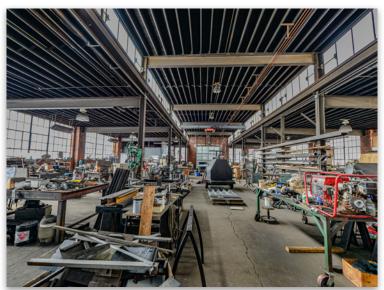

## **FOR SALE** 2600 N. 9th Street

St. Louis, MO 63102

- 10,500 +/- SF Building
- 17,513 +/- SF Lot
- High Ceilings
- Updated Electric
- Large Overhead Door
- Side Loading Dock
- Zoned K Unrestricted
- Near Major Arteries
- 15% Office Space
- Includes Side Lot