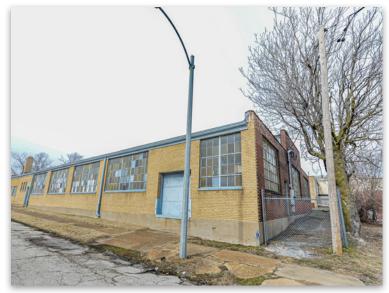

## **FOR SALE** 2600 N. 9th Street

St. Louis, MO 63102

- 10,500 +/- SF Building
- 17,513 +/- SF Lot
- High Ceilings
- Updated Electric
- Large Overhead Door
- Side Loading Dock
- Zoned K Unrestricted
- Near Major Arteries
- 15% Office Space
- Includes Side Lot