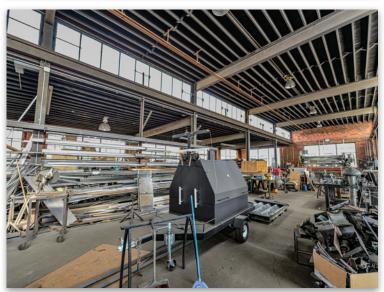

## **FOR SALE** 2600 N. 9th Street

St. Louis, MO 63102

- 10,500 +/- SF Building
- 17,513 +/- SF Lot
- High Ceilings
- Updated Electric
- Large Overhead Door
- Side Loading Dock
- Zoned K Unrestricted
- Near Major Arteries
- 15% Office Space
- Includes Side Lot