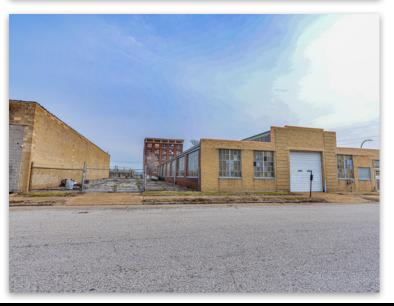

## **FOR SALE** 2600 N. 9th Street

St. Louis, MO 63102

- 10,500 +/- SF Building
- 17,513 +/- SF Lot
- High Ceilings
- Updated Electric
- Large Overhead Door
- Side Loading Dock
- Zoned K Unrestricted
- Near Major Arteries
- 15% Office Space
- Includes Side Lot